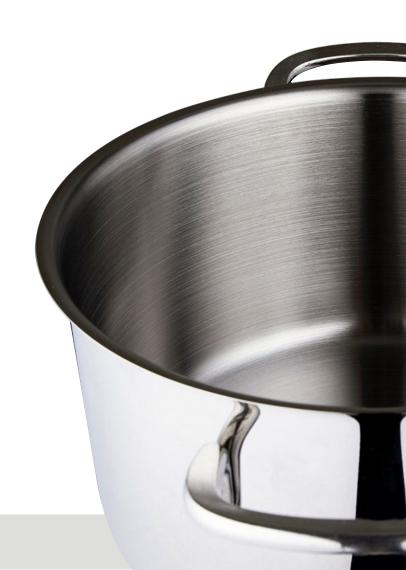

#### Stainless Steel Stock Pot 24cm

SERENK STOCK POT: This stainless steel pot is made from highest quality 100% stainless steel to be more durable, more functional and technically superior. Therefore, Serenk pots and pans are safe, non-toxic and long-lasting. This technology protects your product against corrosion and provides a perfect highly mirror polished surface. It keeps high scratch resistance and creates a flavor layer. It protects against external factors, adds elegance in presentation and gives it easy-to-clean feature

**CANNING POT:** It is 2.64 qt, 7.87 in/20 cm, 84.55 oz/2.5 lt. Has a useful size using as a soup pot and pasta pot. Ideal for christmas dinner for a crowd, whole chicken, boiling water for pasta, shrimp, potatoes at once. Both inside and outside has a mirror polished. The silver surface lets you see exactly how brown the onions, garlic, etc. Has a flat bottom so the oil doesn't pool. The steel handles get warm but not exactly hot for good grip. The glass lid fits tightly. Safe for metal utensils