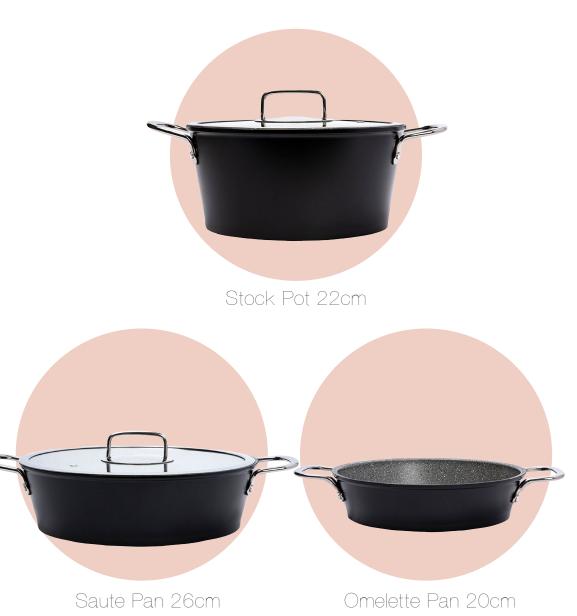

k bottom: This cooking pan has extra strong, encapsulated thermal base as 4 mm thickness for good heat distribution and heat retention. Once hot, food stays hot when stove is on low. Does not require a high heat setting in order to cook and responds quickly to temperature changes. The heat goes all the way up the sides. It takes much less heat and much less time to make a delicious meal and that is cooked perfect

WOKS & STIR-FRY PANS: The non stick fry pan has a perfectly flat bottom which is important for all types of stove top. It is suitable for most types of stove. Compatible with gas, electric, glass, ceramic, halogen. Comes with instructions which is very helpful.



## 2 Pieces Granite Granite Pan Set







# 3 Pieces Granite Cookware Set





# 5 Pieces Granite Cookware Set







#### 7 Pieces Granite Pots & Pan Set



7 pieces Serenk Excellence pot and pan set is produced with a PFOA-free, long-lasting granite coating, which means the products are safe, non-toxic, non-stick, more durable and functional.

**COOKWARE SET:** The set includes two deep pots with lids 7.8" and 9.4" (respectively 2.6 qt, 4 qt), one flat pot with lid 10.2" (3.4 qt) and one pan 10.2" (3 qt). Ergonomic bakelite handles are designed for comfort and safety, featuring non-slip, heat-resistant and easy-to-grip.

**THICK BOTTOM:** Serenk skillet set has a strong base of 3 mm thickness for optimal heat distribution and heat retention. They don't require a high heat setting to cook. Require less heat and less time to make a delicious meal, while preserving vitamins, minerals and aroma.

PRESERVE