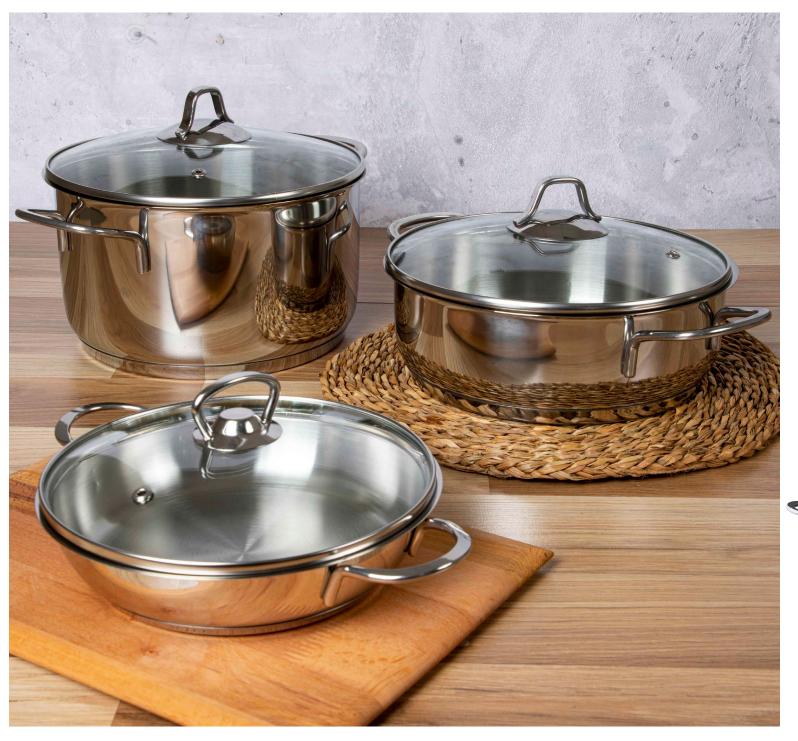

#### Stainless Steel 7 Pieces Cookware Set

Serenk cookware set is made from 18/10 stainless-steel which exceedingly resistant to scratches, staining and will maintain its beauty and performance for a lifetime. It offers durability required by professional kitchens. Tight-fitting stainless-steel lids seal in true nutrients and moisture for tender, succulent dishes. Heat resistant wood effect bakelite handles designed with a safe connection which will keep the handles tight for all time

**7 PIECE COOKWARE SET INCLUDES:** 7 piece cookware set includes 8 in 2qt stock pot with lid, 9 in 3.5 qt cooking pot with lid,10 in 6 qt frying pan, 6 in 4 qt sauce pan with

lid. Please note: lids are counted as individual pieces. The stainless-steel interiors are well suited to a range of cooking techniques while the brushed stainless exteriors clean up quickly and easily

capsule Bottom Pot Set: Serenk cookware sets have a flat cooking surface for efficient searing and sautéing. Extremely heat-responsive thermo capsul bottom technology ensures efficient, uniform heating with precise temperature control and no hot spots. It transfers heat and spreads it quickly, evenly, and precisely throughout the cookware, all the way to the rim.

**INDUCTION COOKWARE:** Serenk pot and pans are ideal for use on any cooktop, including induction

**USE&CARE:** This pots and pans set is dishwasher safe. Avoid using steel wool, steel scouring pads or harsh detergents. Stubborn food residue and stains can be removed with a nylon scrubbing pad and baking soda.