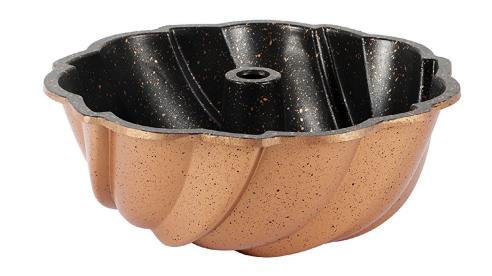

#### Aria Bundt Cake Pan

**EYE CATCHING DESIGN:** Aria cake pan from Serenk's "Fun Cooking" series, boasts an attractive retro style that adds color and joy to your kitchen. This design is a classic for kitchens when it comes to cakes...

HIGH QUALITY NONSTICK COATING: Serenk pans are designed with a high-quality non-flammable and non-stick (interior and exterior) granite coating that makes it a breeze to free your baked goods from the pan, as well as simplifying clean-up significantly.

**OPTIMAL HEAT DISTRIBUTION:** Thanks to its aluminum die-cast body, this baking pan provides excellent heat distribution, ensuring your cake turns out nicely crisped and evenly browned.

**VERSATILE USE:** 9,8 inches diameter size is suitable for both home and professional use; whether you're baking for your family or a large crowd, this bundt cake mold will meet your needs. Hand wash is recommended for long-term use.

**STYLISH KITCHENWARE:** At Serenk, we value health, safety, and taste above everything else. We offer safe, long-lasting cooking appliances that help you prepare healthy meals year-round, bringing the unique flavors of your kitchen to the ones you love.