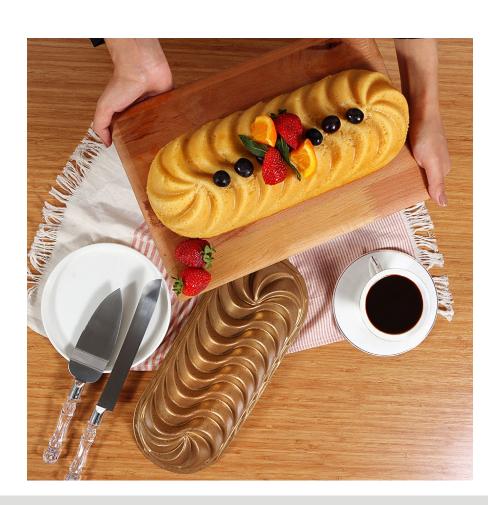

# Drop Bundt Cake Pan

**EYE CATCHING DESIGN:** This drop motif gold colored pan from Serenk's "Fun Cooking" series boasts an attractive retro style that adds color and joy to your kitchen. It's not just a baking tool, it's a piece of art that enhances your kitchen decor.

**HIGH QUALITY NONSTICK COATING:** Serenk pans are designed with a high-quality non-flammable and non-stick (interior and exterior) granite coating that makes it a

breeze to free your baked goods from the pan, as well as simplifying clean-up significantly.

**OPTIMAL HEAT DISTRIBUTION:** Thanks to its aluminum die-cast body, this baking pan provides excellent heat distribution, ensuring your cake turns out nicely crisped and evenly browned.

VERSATILE USE: 10 inches diameter size is suitable for

both home and professional use; whether you're baking for your family or a large crowd, this bundt cake mold will meet your needs. Hand wash is recommended for long-term use.

**STYLISH KITCHENWARE:** At Serenk, we value health, safety, and taste above everything else. We offer safe, long-lasting cooking appliances that help you prepare healthy meals year-round, bringing the unique flavors of your kitchen to the ones you love. Made in Türkiye.