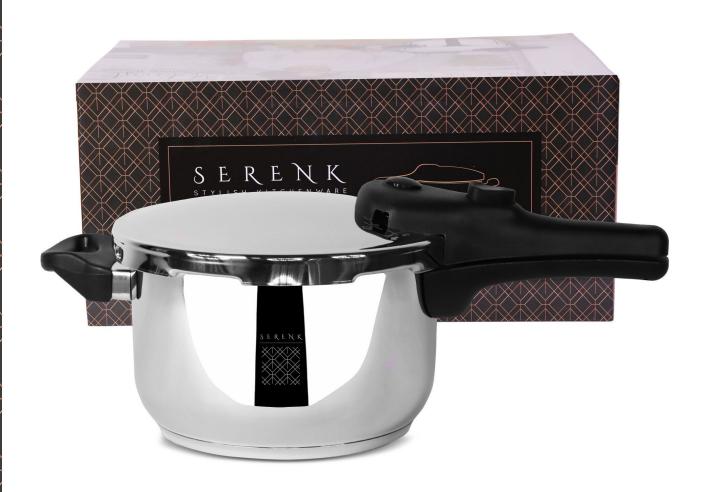

#### 6 L Pressure Cooker

Serenk pressure cooker is constructed of 18/10 stainless steel which exceedingly resistant to scratches, staining and will maintain its beauty and performance for a lifetime. It offers durability required by professional kitchens. Capacity: 6 qt, dimensions: 14x9x6 in.

**EASY TO USE:** This design is user-friendly. The seal is very sturdy, the correct positions are marked and the lid is easy to lock firmly onto the base. The pressure valve is also clearly marked and very easy to set. Non-slip, heat resistant and

comfortable handles stay cool and ensure a good grip. It is designed with a safe connection which will keep the handles tight for all time.

**SAFETY:** Built-in safety features include overheat protection, safety lid lock and quick release button for worry-free cooking. Read instructions before cooking.

**SUPER CAPSULE BOTTOM:** The bottom of the pressure cooker features an extra thick super capsule base. The design

allows for the quickest heat-up time, maximum temperature control and rapid, even heat distribution. This pressure canner has 3 temperature settings to allow for greater control over the amount of pressure you cook with. It is suitable for any type of stoves including induction.

**USE&CARE:** Stainless-steel cooking bowl is dishwasher safe. Hand-wash lid; dry thoroughly.