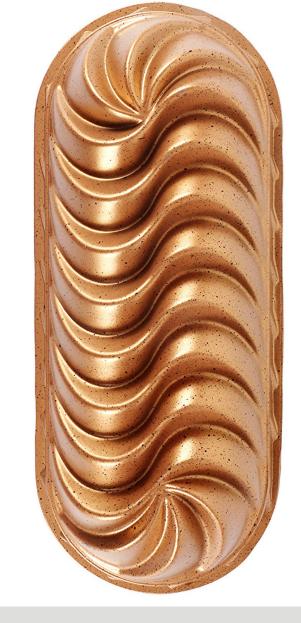

# Drop Bundt Cake Pan

**EYE CATCHING DESIGN:** This drop motif gold colored pan from Serenk's "Fun Cooking" series boasts an attractive retro style that adds color and joy to your kitchen. It's not just a baking tool, it's a piece of art that enhances your kitchen decor.

**HIGH QUALITY NONSTICK COATING:** Serenk pans are designed with a high-quality non-flammable and non-stick (interior and exterior) granite coating that makes it a

breeze to free your baked goods from the pan, as well as simplifying clean-up significantly.

**OPTIMAL HEAT DISTRIBUTION:** Thanks to its aluminum die-cast body, this baking pan provides excellent heat distribution, ensuring your cake turns out nicely crisped and evenly browned.

VERSATILE USE: 10 inches diameter size is suitable for

both home and professional use; whether you're baking for your family or a large crowd, this bundt cake mold will meet your needs. Hand wash is recommended for long-term use.

**STYLISH KITCHENWARE:** At Serenk, we value health, safety, and taste above everything else. We offer safe, long-lasting cooking appliances that help you prepare healthy meals year-round, bringing the unique flavors of your kitchen to the ones you love. Made in Türkiye.