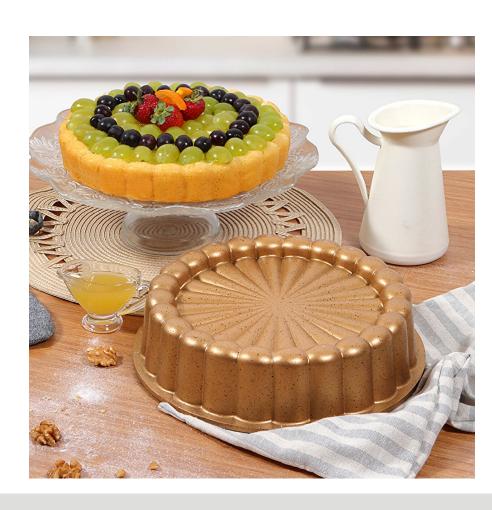

#### Camille Tart Pan

**SERENK QUICHE PAN:** Serenk's exceptionaly beautiful tart mold with dimensions of 28 x 7 cm in a two-tone design from the "Fun Cooking" series is equipped with a high-quality non-stick coating. This golden tart pan brings additional colorful joy to your baking kitchen with its attractive retro style.

**PERFECT BAKING EXPERIENCE:** This quiche pan is also suitable for professional use, thanks to granite wall coating. The pie pan has excellent heat radiation, so that the baked goods are always nice and crispy and browned. Optimal handling due to extra high rims

**DISCOVER NEW RECIPES:** Bake from quiche to apple pie in this practical baking pan, which you can reinvent again and again. Try different recipes and glaze and decorate your cake with your favourite toppings.

**SIZE:** The beautiful baking mold "Fun Cooking" has a respective diameter of 28 cm and a height of 7 cm. It can also be hygienically cleaned in the dishwasher and is odorless.

**NEAT DESIGN:** This high-quality surface simply releases the cooled cake from the mold, and cleaning by hand is a breeze.