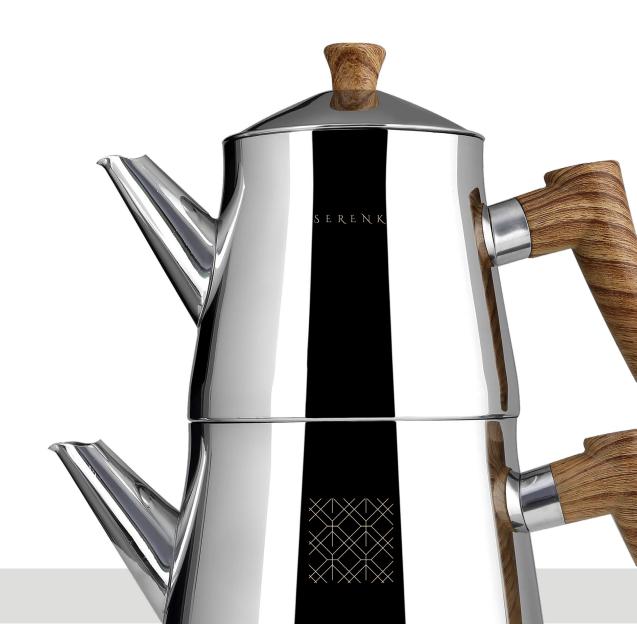

## Stainless Steel Tea Pot Set

Serenk tea pot and tea kettle set is made of heavy-duty 18/10 stainless-steel construction which exceedingly resistant to scratches, staining and will maintain its beauty and performance for a lifetime. Elegant polished exterior design looks striking on any stovetop.

**DIMENSIONS:** Tea pot: 1.3 qt, tea kettle: 2 qt. height: 11" high with lid.

**THERMO CAPSULE BASE:** This tea kettle for stove top is designed with a generous thermos capsule bottom to have a high thermal conductivity to ensure rapid heating and give a longer lifespan. Our self-sealing lid also offers a 100% seal to increase the efficiency of boiling.

**STYLISH AND COMFORTABLE BAKELITE HANDLES:** Non-slip, heat resistant and comfortable wood effect bakelite

handles stay cool and ensure a good grip. It is designed with a safe connection which will keep the handle tight for all time.