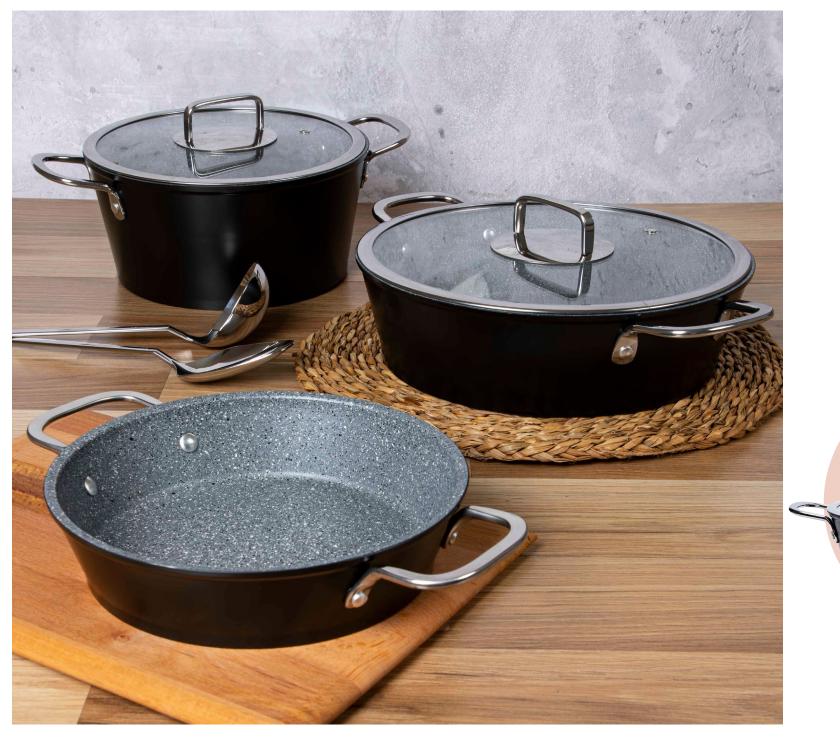

ick bottom: This cooking pan has extra strong, encapsulated thermal base as 4 mm thickness for good heat distribution and heat retention. Once hot, food stays hot when stove is on low. Does not require a high heat setting in order to cook and responds quickly to temperature changes. The heat goes all the way up the sides. It takes much less heat and much less time to make a delicious meal and that is cooked perfect

WOKS & STIR-FRY PANS: The non stick fry pan has a perfectly flat bottom which is important for all types of stove top. It is suitable for most types of stove. Compatible with gas, electric, glass, ceramic, halogen. Comes with instructions which is very helpful.



## 2 Pieces Granite Granite Pan Set







# 3 Pieces Granite Cookware Set





# 5 Pieces Granite Cookware Set







#### 7 Pieces Granite Pots & Pan Set



7 pieces Serenk Excellence pot and pan set is produced with a PFOA-free, long-lasting granite coating, which means the products are safe, non-toxic, non-stick, more durable and functional.

**COOKWARE SET:** The set includes two deep pots with lids 7.8" and 9.4" (respectively 2.6 qt, 4 qt), one flat pot with lid 10.2" (3.4 qt) and one pan 10.2" (3 qt). Ergonomic bakelite handles are designed for comfort and safety, featuring non-slip, heat-resistant and easy-to-grip.

**THICK BOTTOM:** Serenk skillet set has a strong base of 3 mm thickness for optimal heat distribution and heat retention. They don't require a high heat setting to cook. Require less heat and less time to make a delicious meal, while preserving vitamins, minerals and aroma.

PRESER