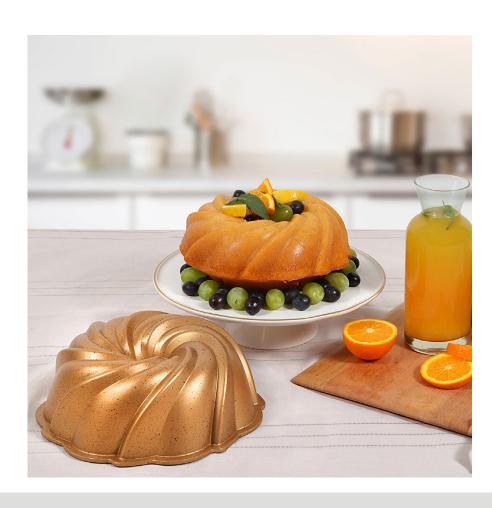

#### Aria Bundt Cake Pan

**EYE CATCHING DESIGN:** Aria cake pan from Serenk's "Fun Cooking" series, boasts an attractive retro style that adds color and joy to your kitchen. This design is a classic for kitchens when it comes to cakes...

HIGH QUALITY NONSTICK COATING: Serenk pans are designed with a high-quality non-flammable and non-stick (interior and exterior) granite coating that makes it a breeze to free your baked goods from the pan, as well as simplifying clean-up significantly.

**OPTIMAL HEAT DISTRIBUTION:** Thanks to its aluminum die-cast body, this baking pan provides excellent heat distribution, ensuring your cake turns out nicely crisped and evenly browned.

**VERSATILE USE:** 9,8 inches diameter size is suitable for both home and professional use; whether you're baking for your family or a large crowd, this bundt cake mold will meet your needs. Hand wash is recommended for long-term use.

**STYLISH KITCHENWARE:** At Serenk, we value health, safety, and taste above everything else. We offer safe, long-lasting cooking appliances that help you prepare healthy meals year-round, bringing the unique flavors of your kitchen to the ones you love.