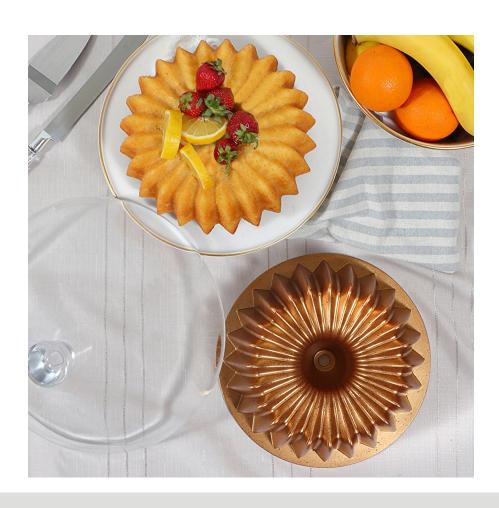

#### Star Bundt Cake Pan

**CAKE TIME:** Serenk's nostalgically beautiful cake mold with dimensions of 26 x 9,6 cm in a two-tone design from the "Fun Cooking" series is equipped with a high-quality non-stick coating. This golden Bundt cake pan brings additional colorful joy to your baking kitchen with its attractive retro style.

**PERFECT BAKING EXPERIENCE:** Even browning due to optimal heat conduction of the cake pan with the chimney-like opening in the center ensures that the dough is baked evenly from all sides in the oven. Optimal handling due to extra high rims

**DISCOVER NEW RECIPES:** Bake traditional and modern Bundt cakes in this practical baking pan, which you can reinvent again and again. Try different recipes and glaze and decorate your bundt cake with colored icing, the finest chocolate coating or sprinkle it simply with powdered sugar dust.

**SIZE:** The beautiful baking mold "Fun Cooking" has a respective diameter of 26 cm, a height of 9,6 cm. It can also be hygienically cleaned in the dishwasher and is odorless.

**NEAT DESIGN:** This high-quality surface simply releases the cooled cake from the mold, and cleaning by hand is a breeze. Steel non-stick coated, enameled - resistant to sourdough, cut-resistant, ovenproof, heat-resistant up to 250°C. Solid dimensional stability due to extra high material thickness. In addition, Serenk's name stands for quality goods "Made in Türkiye".