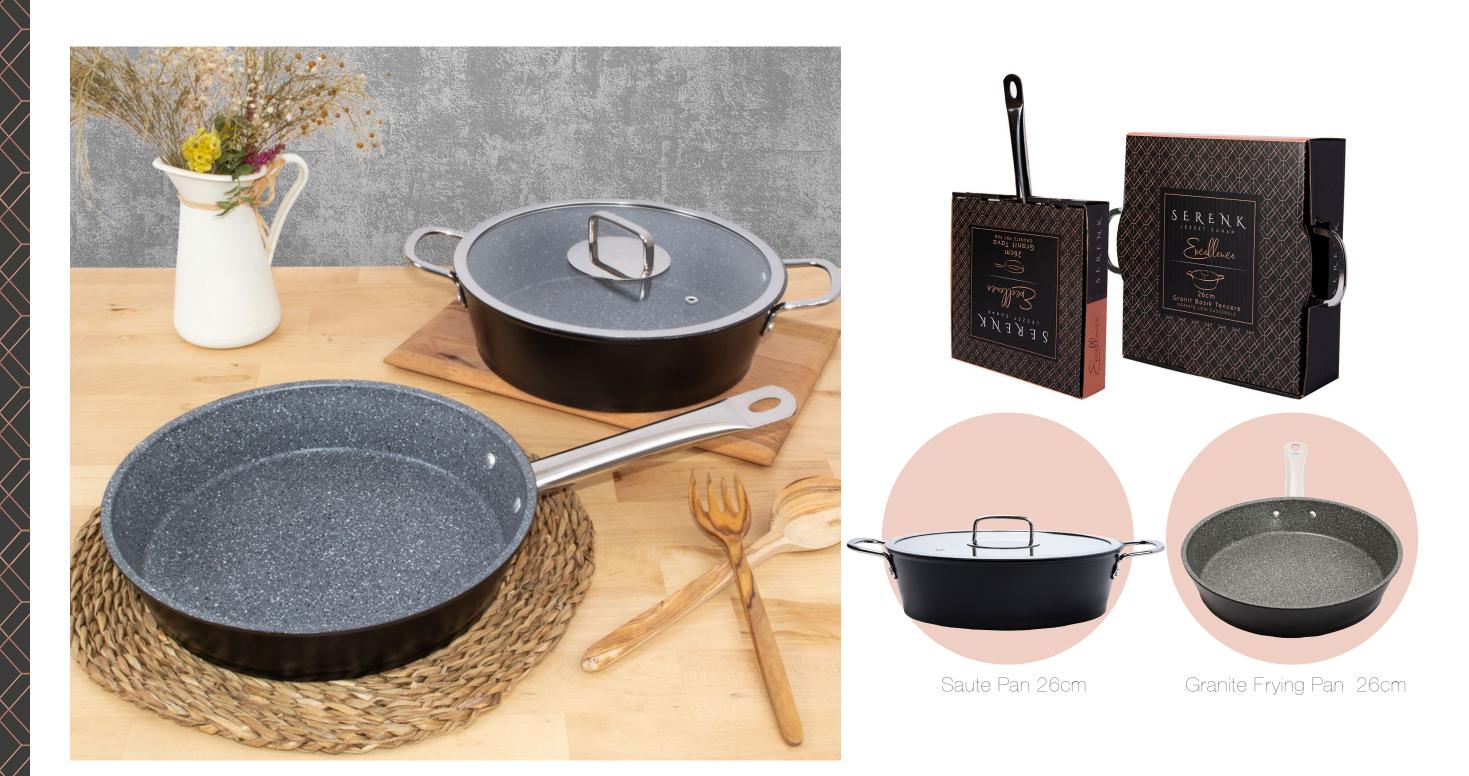

#### Granite Stock Pot 22cm

**SERENK STOCK POT:** This non stick stock pot is made from a high-grade granite reinforced with special material PTFE to be more durable, more functional and technically superior. Therefore, Serenk pots and pans are safe, non-toxic, nonstick and long-lasting. This technology prevents sticking and provides a perfect surface. Creates a flavor layer, adds elegance in presentation and gives it easy-to-clean feature

#### Granite Saute Pan 26cm

**SERENK SAUTE PAN:** Serenk saute pot is made from a high-grade granite reinforced with special material PTFE to be more durable, more functional and technically superior. Therefore, Serenk pots and pans are safe, non-toxic, nonstick and long-lasting. This technology prevents sticking and provides a perfect surface. Creates a flavor layer, adds elegance in presentation and gives it easy-to-clean feature