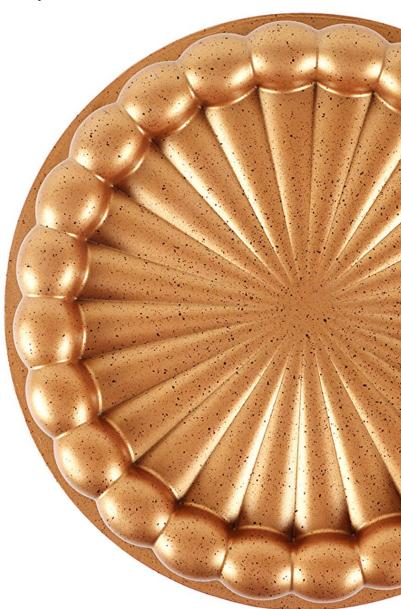

#### Camille Tart Pan

**SERENK QUICHE PAN:** Serenk's exceptionaly beautiful tart mold with dimensions of 28 x 7 cm in a two-tone design from the "Fun Cooking" series is equipped with a high-quality non-stick coating. This golden tart pan brings additional colorful joy to your baking kitchen with its attractive retro style.

**PERFECT BAKING EXPERIENCE:** This quiche pan is also suitable for professional use, thanks to granite wall coating. The pie pan has excellent heat radiation, so that the baked goods are always nice and crispy and browned. Optimal handling due to extra high rims

**SIZE:** The beautiful baking mold "Fun Cooking" has a respective diameter of 28 cm and a height of 7 cm. It can also be hygienically cleaned in the dishwasher and is odorless.

**NEAT DESIGN:** This high-quality surface simply releases the cooled cake from the mold, and cleaning by hand is a breeze.

Aluminum granite non-stick coated, enameled - resistant to sourdough, cut-resistant, ovenproof, heat-resistant up to 250°C. Solid dimensional stability due to extra high material thickness. In addition, Serenk's name stands for quality goods "Made in Türkiye".