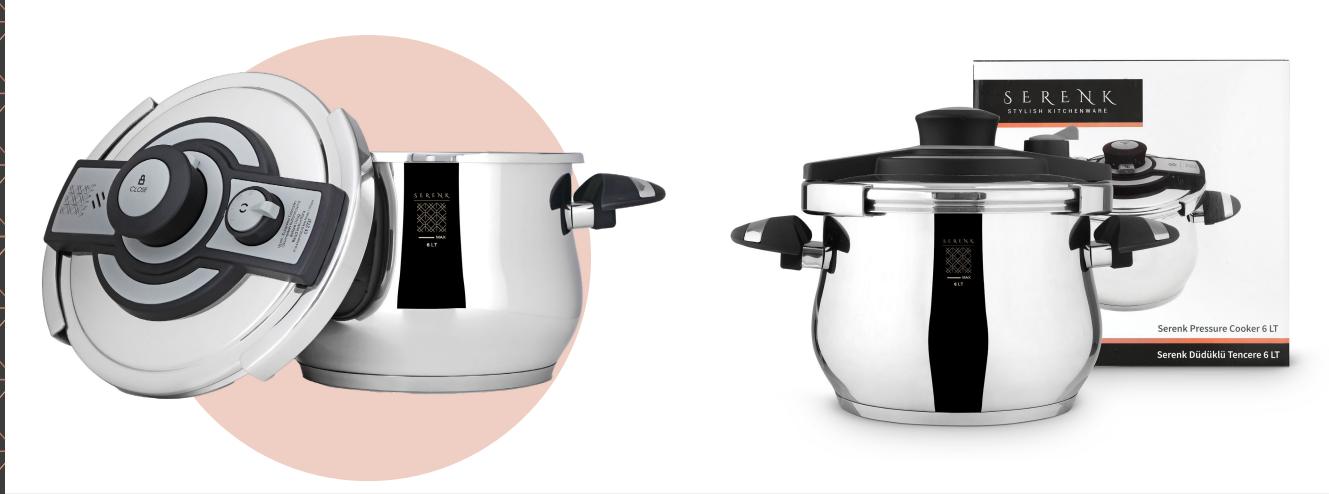

#### 6 L Pressure Cooker

Serenk pressure cooker is constructed of 18/10 stainless steel which exceedingly resistant to scratches, staining and will maintain its beauty and performance for a lifetime. It offers durability required by professional kitchens. Capacity: 6 qt, dimensions: 14x9x6 in.

**EASY TO USE:** This design is user-friendly. The seal is very sturdy, the correct positions are marked and the lid is easy to lock firmly onto the base. The pressure valve is also clearly marked and very easy to set. Non-slip, heat resistant and

comfortable handles stay cool and ensure a good grip. It is designed with a safe connection which will keep the handles tight for all time.

**SAFETY:** Built-in safety features include overheat protection, safety lid lock and quick release button for worry-free cooking. Read instructions before cooking.

**SUPER CAPSULE BOTTOM:** The bottom of the pressure cooker features an extra thick super capsule base. The design

allows for the quickest heat-up time, maximum temperature control and rapid, even heat distribution. This pressure canner has 3 temperature settings to allow for greater control over the amount of pressure you cook with. It is suitable for any type of stoves including induction.

**USE&CARE:** Stainless-steel cooking bowl is dishwasher safe. Hand-wash lid; dry thoroughly.