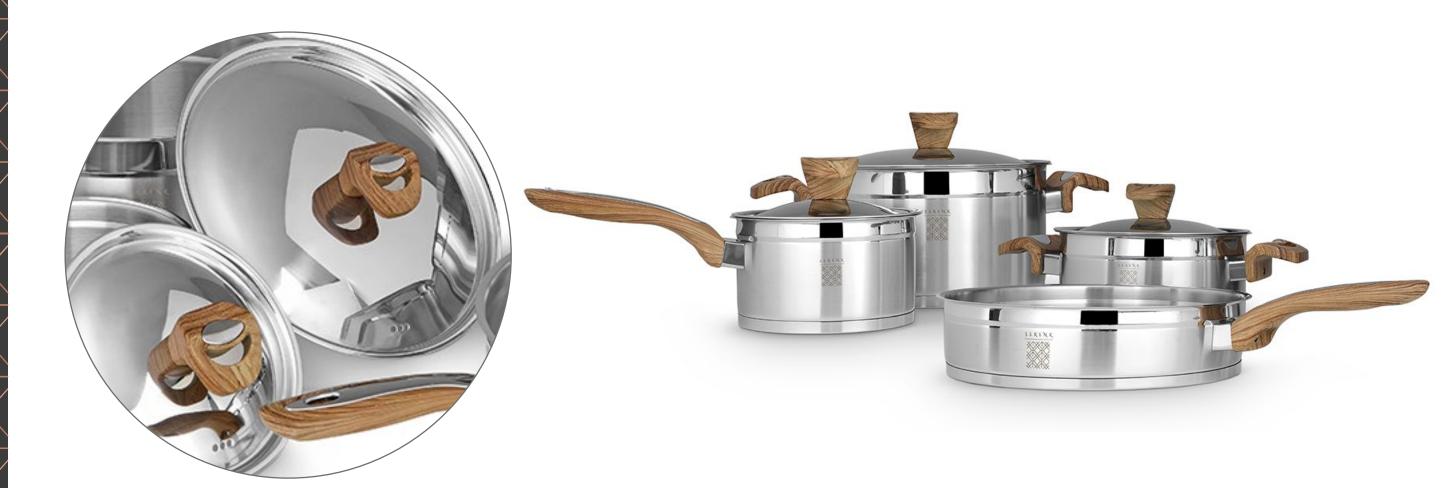

#### Stainless Steel 7 Pieces Cookware Set

Serenk cookware set is made from 18/10 stainless-steel which exceedingly resistant to scratches, staining and will maintain its beauty and performance for a lifetime. It offers durability required by professional kitchens. Tight-fitting stainless-steel lids seal in true nutrients and moisture for tender, succulent dishes. Heat resistant wood effect bakelite handles designed with a safe connection which will keep the handles tight for all time

**7 PIECE COOKWARE SET INCLUDES:** 7 piece cookware set includes 8 in 2qt stock pot with lid, 9 in 3.5 qt cooking pot with lid,10 in 6 qt frying pan, 6 in 4 qt sauce pan with

lid. Please note: lids are counted as individual pieces. The stainless-steel interiors are well suited to a range of cooking techniques while the brushed stainless exteriors clean up quickly and easily

capsule Bottom Pot Set: Serenk cookware sets have a flat cooking surface for efficient searing and sautéing. Extremely heat-responsive thermo capsul bottom technology ensures efficient, uniform heating with precise temperature control and no hot spots. It transfers heat and spreads it quickly, evenly, and precisely throughout the cookware, all the way to the rim.

**INDUCTION COOKWARE:** Serenk pot and pans are ideal for use on any cooktop, including induction

**USE&CARE:** This pots and pans set is dishwasher safe. Avoid using steel wool, steel scouring pads or harsh detergents. Stubborn food residue and stains can be removed with a nylon scrubbing pad and baking soda.