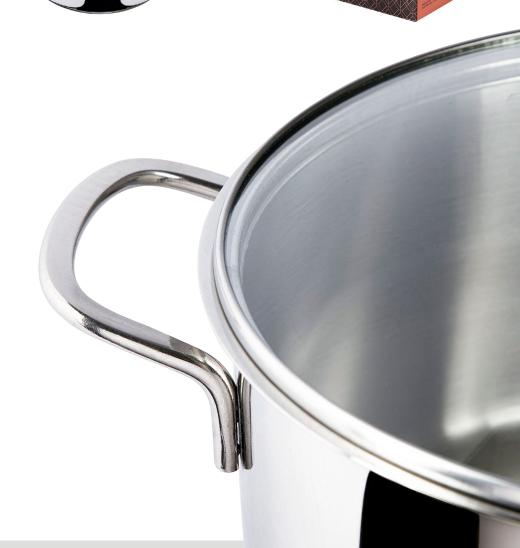

#### Stainless Steel Stock Pot 24cm

SERENK STOCK POT: This stainless steel pot is made from highest quality 100% stainless steel to be more durable, more functional and technically superior. Therefore, Serenk pots and pans are safe, non-toxic and long-lasting. This technology protects your product against corrosion and provides a perfect highly mirror polished surface. It keeps high scratch resistance and creates a flavor layer. It protects against external factors, adds elegance in presentation and gives it easy-to-clean feature

**CANNING POT:** It is 2.64 qt, 7.87 in/20 cm, 84.55 oz/2.5 lt. Has a useful size using as a soup pot and pasta pot. Ideal for christmas dinner for a crowd, whole chicken, boiling water for pasta, shrimp, potatoes at once. Both inside and outside has a mirror polished. The silver surface lets you see exactly how brown the onions, garlic, etc. Has a flat bottom so the oil doesn't pool. The steel handles get warm but not exactly hot for good grip. The glass lid fits tightly. Safe for metal utensils