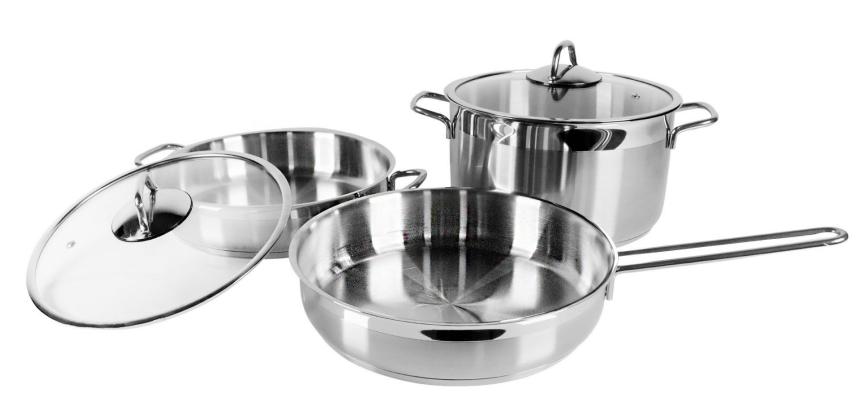

#### Stainless Steel 7 Pieces Cookware Set

Serenk cookware set is made from 18/10 stainless-steel which exceedingly resistant to scratches, staining and will maintain its beauty and performance for a lifetime. It offers durability required by professional kitchens. Tight-fitting stainless-steel lids seal in true nutrients and moisture for tender, succulent dishes. Heat resistant wood effect bakelite handles designed with a safe connection which will keep the handles tight for all time

**7 PIECE COOKWARE SET INCLUDES:** 7 piece cookware set includes 8 in 2qt stock pot with lid, 9 in 3.5 qt cooking pot with lid,10 in 6 qt frying pan, 6 in 4 qt sauce pan with

lid. Please note: lids are counted as individual pieces. The stainless-steel interiors are well suited to a range of cooking techniques while the brushed stainless exteriors clean up quickly and easily