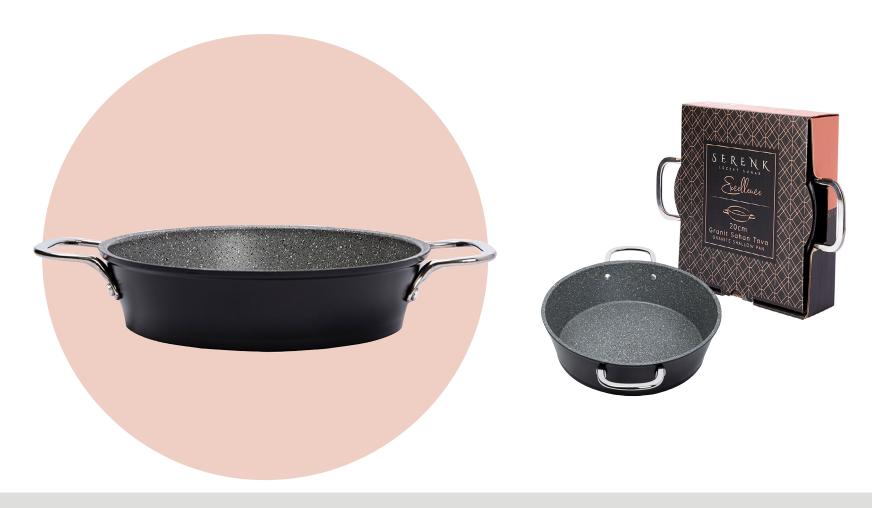

#### Granite Omelette Pan 20cm

**SERENK NONSTICK PAN:** Serenk frying pan is made from a high-grade granite reinforced with special material PTFE to be more durable, more functional and technically superior. Therefore, Serenk pots and pans are safe, non-toxic, nonstick and long-lasting. This technology prevents sticking and provides a perfect surface. Creates a flavor layer, adds elegance in presentation and gives it easy-to-clean feature.

**SHALLOW CASSEROLE PAN:** It is 1 qt/8 in/20 cm for making one dish. You can fry an egg in it, roast a chicken, or sauté veggies or fish. Great for stir fries and other casserole dishes. The steel handles get warm but not exactly hot for a good grip. Has a flat bottom so it won't move around on your stove and the oil doesn't pool. You would love to see an

additional grip to help with emptying the contents. The small handles make it easy to store, to move the pan on the stove and wash in the sink.

**EGG PAN WITH EXTRA THICK BOTTOM:** This non stick skillet pan has extra strong, encapsulated thermal base as 4 mm thickness for good heat distribution and heat retention. Once hot, food stays hot when stove is on low. Does not require a high heat setting in order to cook and responds quickly to temperature changes. The heat goes all the way up the sides. It takes much less heat and much less time to make a delicious meal and that is cooked perfect.

NON STICK FRY PAN: Dishwasher safe and nonstick

surface is excellent. Even the most stubborn ingredients like thinly sliced mushrooms, grated garlic etc slid right off without leaving any residue. The sides of this egg pan have wide curves so it makes easy to stir food and to clean the pot after usage. No sharp angles at the bottom because the pan curves gently into the bottom, making getting every last bit of sauce or whatever (and making clean up) a breeze! No corners for food to get stuck in.

**ALWAYS PAN:** The frying pan has a perfectly flat bottom which is important for all types of stove. Oven safe up to 250 degrees. Compatible with gas, electric, glass, ceramic, halogen. Omlette maker skillet comes with instructions which is very helpful.