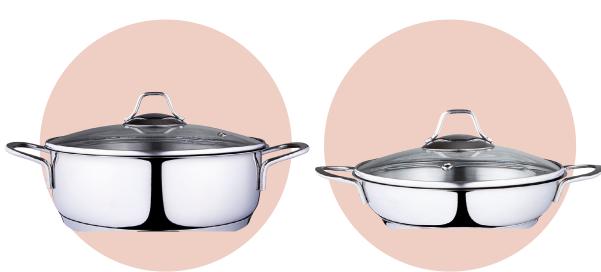

SY TO CLEAN:** Dishwasher safe deep frying pan. Additionally, the sides of this induction cookware have wide curves at the bottom so it makes it easy to

stir food and specially to clean the pot after usage. No sharp angles at the bottom because this fry pan curves gently into the bottom, making getting every last bit of sauce or whatever (and making clean up) a breeze! No corners for food to get stuck in INDUCTION COOKWARE: The frying pan has a perfectly flat bottom which is important for all types of stove and induction cooktop. Compatible with gas, electric, glass, ceramic, halogen and induction. Comes with instructions which is very helpful

# 3 Pieces Steel Cookware Set







# 3 Pieces Steel Pan Set











Omelette Pan 20cm

Frying Pan 24cm

# 6 Pieces Steel Cookware Set









Saute Pan 24cm

Omelette Pan 20cm

## Stainless Steel 5 Pieces Cookware Set



5 pieces Serenk Modernist pots and pan set is made of 18/10 stainless steel entirely; in addition to being resistant to scratches and staining, it is healthy, long-lasting and durable.

**STYLISH COOKWARE SET:** The set includes 9.4 inch deep pot with lid (6.4 qt/6.1 L), 10 inch flat pot with lid (3 qt/3 L) and 10 inch pan (3 qt/3 L). The stainless polished outer surface has a smooth appearance with mirror shine, which adds elegance to kitchens.

**CAPSULE BOTTOM:** These pots and frying pan have a triplex heavy bounded capsule bottom for optimal heat distribution and heat retention. They are extremely heat-responsive and able to transfer heat quickly and evenly at full length. Via induction base feature, pots