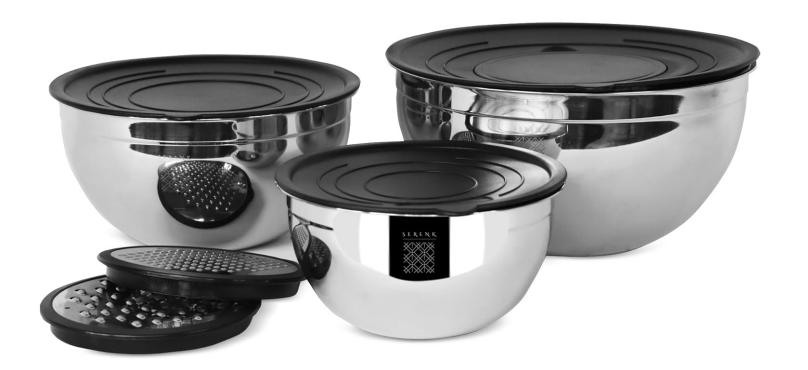

# 9 Pieces Stainless Steel Mixing & Storage Bowl Set with Grater

**DURABLE STAINLESS STEEL:** Serenk mixing bowls made entirely from ultra-durable, high-quality 18/10 stainless steel which exceedingly resistant to scratches, staining and will maintain its performance for a lifetime. Besides being durable, stainless steel is healthy, does not contain any toxic material, and is suitable for contact with food.

**ALL INCLUSIVE:** Serenk bowl set contains 3 different sizes 1.42 quart, 2.85 quart, 4.86 quart providing versatility in

their usage. They come with flat, tight-fitting plastic lids and 2 grater attachments.

**POLISHED DESIGN:** They feature a mirror finish inside and outside, which are attractive as well as functional. Polished finish adds a touch of elegance to any kitchen.

**USEFUL ADD-ON:** Each bowl has a corresponding tight lid and all elements nest or snap-together for space-saving

storage in the kitchen. Besides, the plastic lid of the largest bowl has a removable centre. In here, one of 2 graters can be placed in case you need to grate cheese, carrots, potatoes, cucumbers, purple cabbage, chocolate, etc.