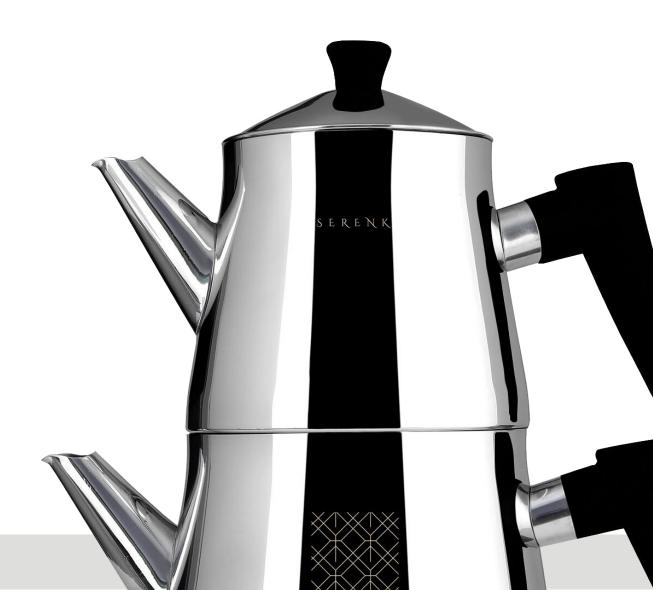

#### Stainless Steel Tea Pot Set Black

Serenk teapot set is made of heavy-duty 18/10 stainless-steel construction which exceedingly resistant to scratches, staining and will maintain its performance for a lifetime. Besides being durable, stainless steel is healthy, does not contain any toxic material, and is suitable for contact with food.

**DIMENSIONS: Tea pot:** 1.05 qt, **tea kettle:** 2.1 qt.

height: 11" high with lid

THERMO CAPSULE BASE: This tea kettle for stovetop has a generous thermos capsule bottom to have a high thermal conductivity to ensure rapid heating and give a longer lifespan. Our self-sealing lid also offers a 100% seal to increase the efficiency of boiling.

**STYLISH HANDLES:** Non-slip, heat resistant and comfortable bakelite handles stay cool and ensure a good

grip. It is designed with a safe connection which will keep the handle tight for all time.

**USE & CARE:** Do not heat while kettle is empty or allow it to boil dry. Hand wash recommended. Avoid using harsh detergents, abrasive cleansers, steel wool or steel scouring pads. Wipe with a damp cloth, then buff with a soft, dry cloth to polish the surface.