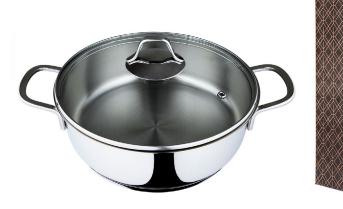

#### Granite Stock Pot 22cm

**SERENK STOCK POT:** This non stick stock pot is made from a high-grade granite reinforced with special material PTFE to be more durable, more functional and technically superior. Therefore, Serenk pots and pans are safe, non-toxic, nonstick and long-lasting. This technology prevents sticking and provides a perfect surface. Creates a flavor layer, adds elegance in presentation and gives it easy-to-clean feature

**PASTA POT**: This canning pot is 8.66 in/22 cm and has a capacity of 85 oz/2.5 I so that will work well for every type of cooking. It is the most appropriate kitchenware for cooking. It has a very useful size to use as, pasta pot, sauce pot and soup pot. Ideal for christmas dinner for a crowd, whole chicken, boiling water for pasta, shrimp, potatoes at once.