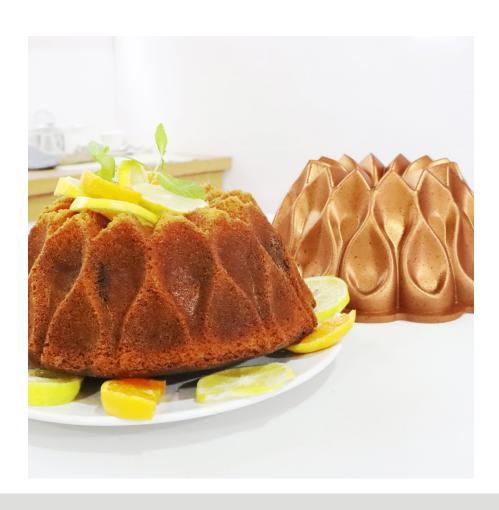

# Drop Bundt Cake Pan

**EYE CATCHING DESIGN:** This drop motif gold colored pan from Serenk's "Fun Cooking" series boasts an attractive retro style that adds color and joy to your kitchen. It's not just a baking tool, it's a piece of art that enhances your kitchen decor.

**HIGH QUALITY NONSTICK COATING:** Serenk pans are designed with a high-quality non-flammable and non-stick (interior and exterior) granite coating that makes it a

breeze to free your baked goods from the pan, as well as simplifying clean-up significantly.

**OPTIMAL HEAT DISTRIBUTION:** Thanks to its aluminum die-cast body, this baking pan provides excellent heat distribution, ensuring your cake turns out nicely crisped and evenly browned.

VERSATILE USE: 10 inches diameter size is suitable for

both home and professional use; whether you're baking for your family or a large crowd, this bundt cake mold will meet your needs. Hand wash is recommended for long-term use.

**STYLISH KITCHENWARE:** At Serenk, we value health, safety, and taste above everything else. We offer safe, long-lasting cooking appliances that help you prepare healthy meals year-round, bringing the unique flavors of your kitchen to the ones you love. Made in Türkiye.