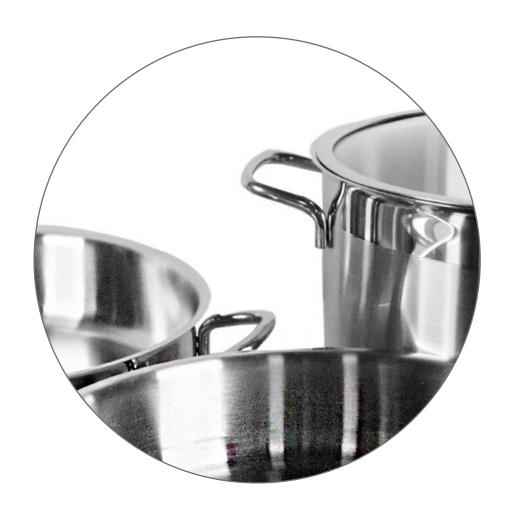

#### Stainless Steel Stock Pot 24cm

SERENK STOCK POT: This stainless steel pot is made from highest quality 100% stainless steel to be more durable, more functional and technically superior. Therefore, Serenk pots and pans are safe, non-toxic and long-lasting. This technology protects your product against corrosion and provides a perfect highly mirror polished surface. It keeps high scratch resistance and creates a flavor layer. It protects against external factors, adds elegance in presentation and gives it easy-to-clean feature

#### Stainless Steel Saute Pan 24cm

SERENK SAUTE PAN: This stainless steel pan is made from highest quality 100% stainless steel to be more durable, more functional and technically superior. Therefore, Serenk pots and pans are safe, non-toxic and long-lasting. This technology protects your product against corrosion and provides a perfect highly mirror polished surface. It keeps high scratch resistance and creates a flavor layer. It protects against external factors, adds elegance in presentation and gives it easy-to-clean feature