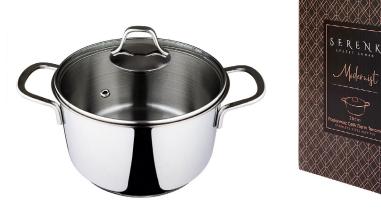

#### Stainless Steel Stock Pot 24cm

SERENK STOCK POT: This stainless steel pot is made from highest quality 100% stainless steel to be more durable, more functional and technically superior. Therefore, Serenk pots and pans are safe, non-toxic and long-lasting. This technology protects your product against corrosion and provides a perfect highly mirror polished surface. It keeps high scratch resistance and creates a flavor layer. It protects against external factors, adds elegance in presentation and gives it easy-to-clean feature

**CANNING POT:** It is 2.64 qt, 7.87 in/20 cm, 84.55 oz/2.5 lt. Has a useful size using as a soup pot and pasta pot. Ideal for christmas dinner for a crowd, whole chicken, boiling water for pasta, shrimp, potatoes at once. Both inside and outside has a mirror polished. The silver surface lets you see exactly how brown the onions, garlic, etc. Has a flat bottom so the oil doesn't pool. The steel handles get warm but not exactly hot for good grip. The glass lid fits tightly. Safe for metal utensils