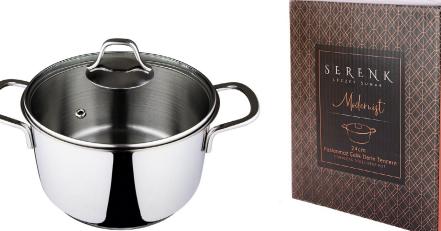

#### Stainless Steel Stock Pot 24cm

SERENK STOCK POT: This stainless steel pot is made from highest quality 100% stainless steel to be more durable, more functional and technically superior. Therefore, Serenk pots and pans are safe, non-toxic and long-lasting. This technology protects your product against corrosion and provides a perfect highly mirror polished surface. It keeps high scratch resistance and creates a flavor layer. It protects against external factors, adds elegance in presentation and gives it easy-to-clean feature

**CANNING POT:** It is 2.64 qt, 7.87 in/20 cm, 84.55 oz/2.5 lt. Has a useful size using as a soup pot and pasta pot. Ideal for christmas dinner for a crowd, whole chicken, boiling water for pasta, shrimp, potatoes at once. Both inside and outside has a mirror polished. The silver surface lets you see exactly how brown the onions, garlic, etc. Has a flat bottom so the oil doesn't pool. The steel handles get warm but not exactly hot for good grip. The glass lid fits tightly. Safe for metal utensils

PASTA POT WITH EXTRA THICK BOTTOM: This induction cooktop has extra strong, encapsulated thermal base as 4.5 mm thickness for good heat distribution and heat retention. Once hot, food stays hot when stove is on low. Distributes the heat very well, and does not require a high heat setting in order to cook. The heat goes all the way up the sides. It takes much less heat and much less time to make a delicious meal and that is cooked perfect. Preserves vitamins, minerals and aroma

**EASY TO CLEAN:** Dishwasher safe cooking pot. Additionally, the sides of this soup pot have wide

curves at the bottom so it makes it easy to stir food and specially to clean the pot after usage. No sharp angles at the bottom because the pot curves gently into the bottom, making getting every last bit of sauce or whatever (and making clean up) a breeze! No corners for food to get stuck in