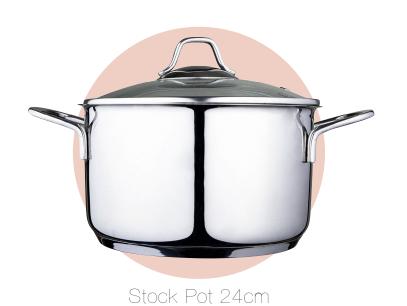

#### Stainless Steel Stock Pot 24cm

SERENK STOCK POT: This stainless steel pot is made from highest quality 100% stainless steel to be more durable, more functional and technically superior. Therefore, Serenk pots and pans are safe, non-toxic and long-lasting. This technology protects your product against corrosion and provides a perfect highly mirror polished surface. It keeps high scratch resistance and creates a flavor layer. It protects against external factors, adds elegance in presentation and gives it easy-to-clean feature

**CANNING POT:** It is 2.64 qt, 7.87 in/20 cm, 84.55 oz/2.5 lt. Has a useful size using as a soup pot and pasta pot. Ideal for christmas dinner for a crowd, whole chicken, boiling water for pasta, shrimp, potatoes at once. Both inside and outside has a mirror polished. The silver surface lets you see exactly how brown the onions, garlic, etc. Has a flat bottom so the oil doesn't pool. The steel handles get warm but not exactly hot for good grip. The glass lid fits tightly. Safe for metal utensils

PASTA POT WITH EXTRA THICK BOTTOM: This induction cooktop has extra strong, encapsulated thermal base as 4.5 mm thickness for good heat distribution and heat retention. Once hot, food stays hot when stove is on low. Distributes the heat very well, and does not require a high heat setting in order to cook. The heat goes all the way up the sides. It takes much less heat and much less time to make a delicious meal and that is cooked perfect. Preserves vitamins, minerals and aroma

**EASY TO CLEAN:** Dishwasher safe cooking pot. Additionally, the sides of this soup pot have wide

curves at the bottom so it makes it easy to stir food and specially to clean the pot after usage. No sharp angles at the bottom because the pot curves gently into the bottom, making getting every last bit of sauce or whatever (and making clean up) a breeze! No corners for food to get stuck in