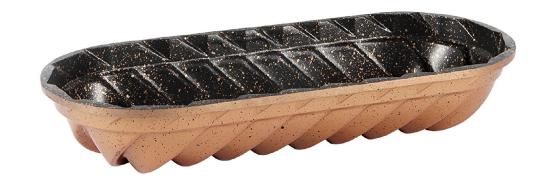

# Drop Bundt Cake Pan

**EYE CATCHING DESIGN:** This drop motif gold colored pan from Serenk's "Fun Cooking" series boasts an attractive retro style that adds color and joy to your kitchen. It's not just a baking tool, it's a piece of art that enhances your kitchen decor.

**HIGH QUALITY NONSTICK COATING:** Serenk pans are designed with a high-quality non-flammable and non-stick (interior and exterior) granite coating that makes it a

breeze to free your baked goods from the pan, as well as simplifying clean-up significantly.

**OPTIMAL HEAT DISTRIBUTION:** Thanks to its aluminum die-cast body, this baking pan provides excellent heat distribution, ensuring your cake turns out nicely crisped and evenly browned.

VERSATILE USE: 10 inches diameter size is suitable for

both home and professional use; whether you're baking for your family or a large crowd, this bundt cake mold will meet your needs. Hand wash is recommended for long-term use.

**STYLISH KITCHENWARE:** At Serenk, we value health, safety, and taste above everything else. We offer safe, long-lasting cooking appliances that help you prepare healthy meals year-round, bringing the unique flavors of your kitchen to the ones you love. Made in Türkiye.