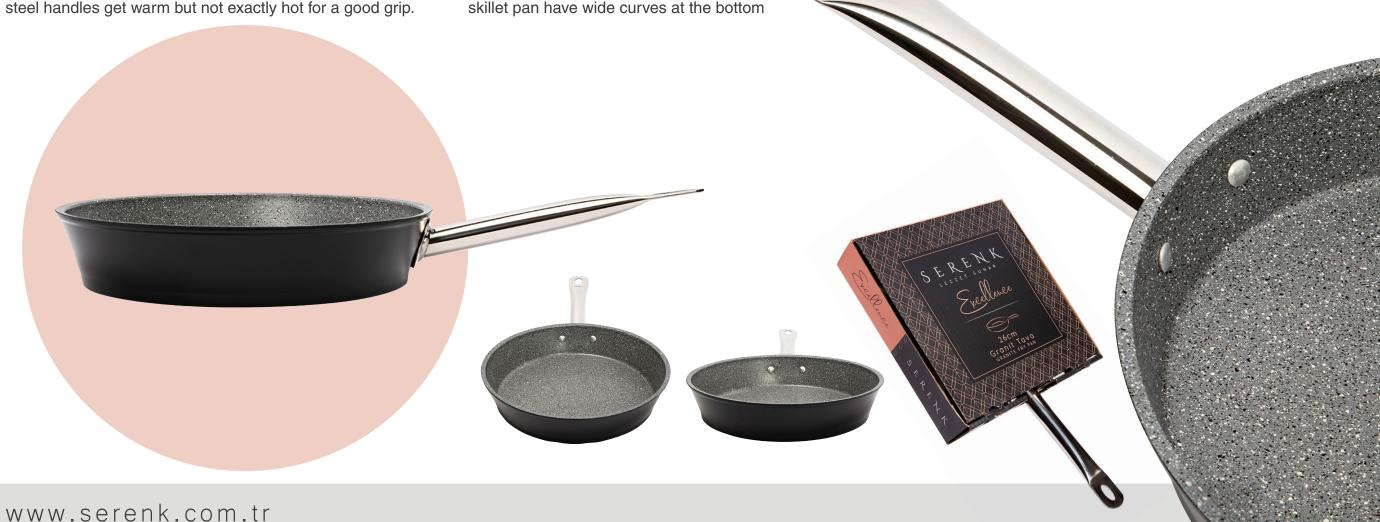

#### Granite Saute Pan 26cm

**SERENK SAUTE PAN:** Serenk saute pot is made from a high-grade granite reinforced with special material PTFE to be more durable, more functional and technically superior. Therefore, Serenk pots and pans are safe, non-toxic, nonstick and long-lasting. This technology prevents sticking and provides a perfect surface. Creates a flavor layer, adds elegance in presentation and gives it easy-to-clean feature

**STOCK POT:** This cooking pot is 2.64 qt, 10 in/26 cm and 118 oz/3.5 It to work well for every multipurpose cooking. The ideal depth and sidewall make it perfect for cooking just about anything and to use daily. Steel handles get warm but not exactly hot for a good grip. They make it easy to store, to move the pan on the stove and wash in the sink. Has a perfect flat bottom so it won't move around on your stove and

the oil doesn't pool. The lid fits tightly that makes it perfect for steaming rice

COOKING PAN WITH EXTRA THICK BOTTOM: This non stick fry fan has extra strong, encapsulated thermal base as 4.5 mm thickness for good heat distribution and heat retention. Once hot, food stays hot when stove is on low. Does not require a high heat setting in order to cook and and responds quickly to temperature changes. The heat goes all the way up the sides. It takes much less heat and much less time to make a delicious meal and that is cooked perfect. Preserves vitamins, minerals and aroma.

**EASY TO CLEAN:** Dishwasher safe. Has excellent surface. Even the most stubborn ingredients like thinly sliced

mushrooms or diced onions slid right off without leaving any residue. Additionally, the sides of this frying pan have wide curves at the bottom so it makes it easy to stir food and specially to clean the pot after usage. The pan curves gently into the bottom, making getting every last bit of sauce or whatever (and making clean up) a breeze! No corners for food to get stuck in.

**ALWAYS PAN:** The saute pan has a perfectly flat bottom which is important for all types of stove. Compatible with gas, electric, glass, ceramic, halogen. Oven safe up to 250 degrees, glass lid should not go in the oven. Comes with instructions which is very helpful.