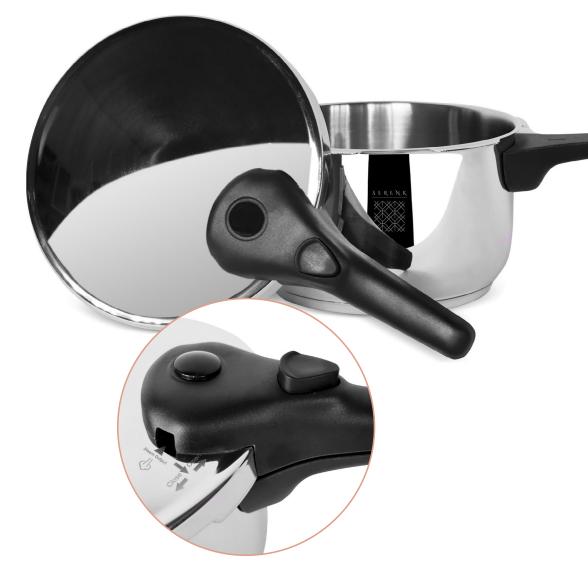

#### 6 L Pressure Cooker

Serenk pressure cooker is constructed of 18/10 stainless steel which exceedingly resistant to scratches, staining and will maintain its beauty and performance for a lifetime. It offers durability required by professional kitchens. Capacity: 6 qt, dimensions: 14x9x6 in.

**EASY TO USE:** This design is user-friendly. The seal is very sturdy, the correct positions are marked and the lid is easy to lock firmly onto the base. The pressure valve is also clearly marked and very easy to set. Non-slip, heat resistant and

comfortable handles stay cool and ensure a good grip. It is designed with a safe connection which will keep the handles tight for all time.

**SAFETY:** Built-in safety features include overheat protection, safety lid lock and quick release button for worry-free cooking. Read instructions before cooking.

**SUPER CAPSULE BOTTOM:** The bottom of the pressure cooker features an extra thick super capsule base. The design

allows for the quickest heat-up time, maximum temperature control and rapid, even heat distribution. This pressure canner has 3 temperature settings to allow for greater control over the amount of pressure you cook with. It is suitable for any type of stoves including induction.

**USE&CARE:** Stainless-steel cooking bowl is dishwasher safe. Hand-wash lid; dry thoroughly.