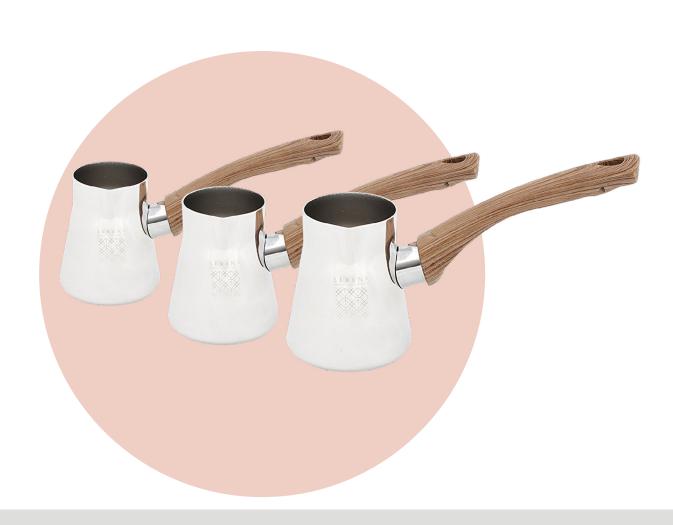

#### 4 Pieces Coffee Pot Set with Stand

Serenk Turkish Coffee Pot Set is made of heavy-duty 18/10 stainless-steel construction which exceedingly resistant to scratches, staining and will maintain its beauty and performance for a lifetime. Elegant polished exterior design looks striking on any stovetop.

**CAPACITY:** As well as being an aesthetically beautiful pot, there are 4 capacity options. If you prefer the authentic experience, it has 2,3,4 cups serving capacity. The stand

design is making it convenient to store the pot when it's not in use.

STYLISH AND COMFORTABLE BAKELITE HANDLES: Non-slip, heat resistant and comfortable wood effect bakelite handles stay cool and ensure a good grip. It is designed with a safe connection which will keep the handle tight for all time. **MULTI PURPOSE COFFEE POT:** Stainless steel coffee pot is more practical than copper pot as it is easy to maintain and

multi-purpose. This Turkish coffee mamer is also dishwasher safe and easy to keep clean. Meanwhile, although its design is for brewing Turkish coffee, you can also use it as a melting pot, milk warmer, chocolate melter, butter melter, or any number of other culinary projects.