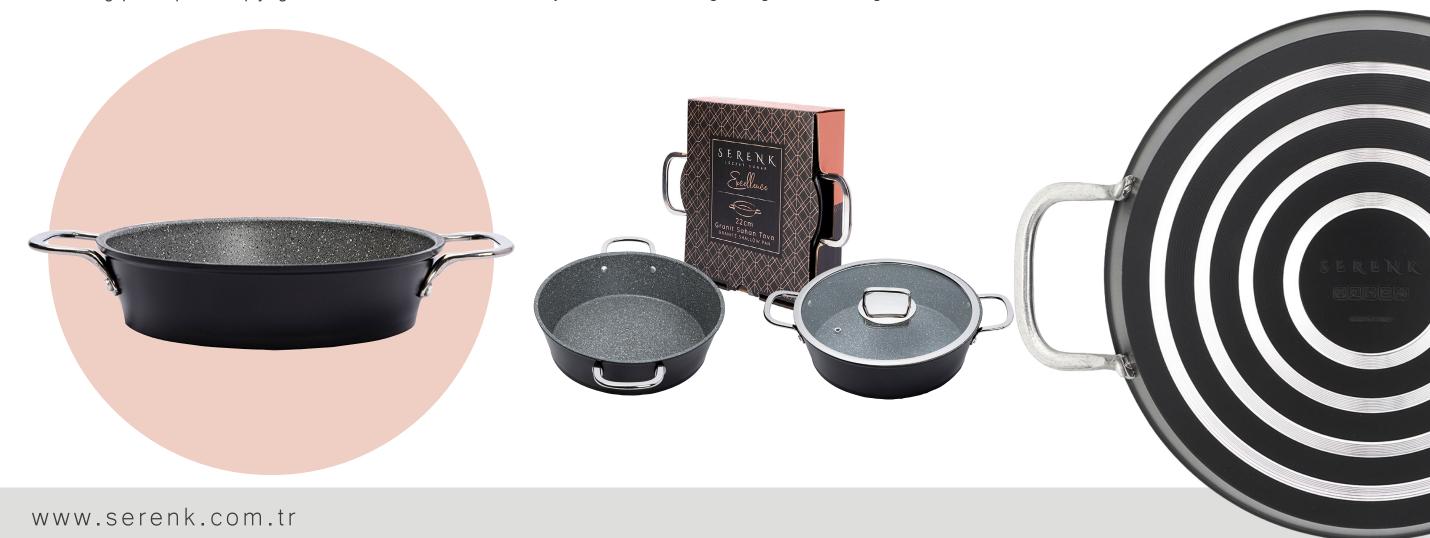

#### Granite Saute Pan 26cm

**SERENK SAUTE PAN:** Serenk saute pot is made from a high-grade granite reinforced with special material PTFE to be more durable, more functional and technically superior. Therefore, Serenk pots and pans are safe, non-toxic, nonstick and long-lasting. This technology prevents sticking and provides a perfect surface. Creates a flavor layer, adds elegance in presentation and gives it easy-to-clean feature

**STOCK POT:** This cooking pot is 2.64 qt, 10 in/26 cm and 118 oz/3.5 It to work well for every multipurpose cooking. The ideal depth and sidewall make it perfect for cooking just about anything and to use daily. Steel handles get warm but not exactly hot for a good grip. They make it easy to store, to move the pan on the stove and wash in the sink. Has a perfect flat bottom so it won't move around on your stove and

the oil doesn't pool. The lid fits tightly that makes it perfect for steaming rice

COOKING PAN WITH EXTRA THICK BOTTOM: This non stick fry fan has extra strong, encapsulated thermal base as 4.5 mm thickness for good heat distribution and heat retention. Once hot, food stays hot when stove is on low. Does not require a high heat setting in order to cook and and responds quickly to temperature changes. The heat goes all the way up the sides. It takes much less heat and much less time to make a delicious meal and that is cooked perfect. Preserves vitamins, minerals and aroma.

**EASY TO CLEAN:** Dishwasher safe. Has excellent surface. Even the most stubborn ingredients like thinly sliced

mushrooms or diced onions slid right off without leaving any residue. Additionally, the sides of this frying pan have wide curves at the bottom so it makes it easy to stir food and specially to clean the pot after usage. The pan curves gently into the bottom, making getting every last bit of sauce or whatever (and making clean up) a breeze! No corners for food to get stuck in.

**ALWAYS PAN:** The saute pan has a perfectly flat bottom which is important for all types of stove. Compatible with gas, electric, glass, ceramic, halogen. Oven safe up to 250 degrees, glass lid should not go in the oven. Comes with instructions which is very helpful.