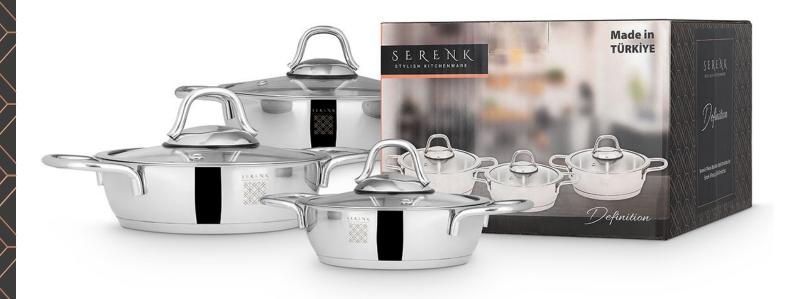

## Stainless Steel 5 Pieces Cookware Set

5 pieces Serenk Modernist pots and pan set is made of 18/10 stainless steel entirely; in addition to being resistant to scratches and staining, it is healthy, long-lasting and durable.

**STYLISH COOKWARE SET:** The set includes 9.4 inch deep pot with lid (6.4 qt/6.1 L), 10 inch flat pot with lid (3 qt/3 L) and 10 inch pan (3 qt/3 L). The stainless polished outer surface has a smooth appearance with mirror shine, which adds elegance to kitchens.

**CAPSULE BOTTOM:** These pots and frying pan have a triplex heavy bounded capsule bottom for optimal heat distribution and heat retention. They are extremely heat-responsive and able to transfer heat quickly and evenly at full length. Via induction base feature, pots and pan can be used on all types of stoves.

PRESERVE VITAMINS, MINERALS & FLAVOR: The concave glass lid fits perfectly and does not allow steam to exit. By less water, foods can be cooked in their own juices, which means healthier meals with more taste.

**EASY TO CLEAN:** This cookware set is dishwasher safe and easy to clean. Avoid using steel wool, steel scouring pads, or harsh detergents. Stubborn food residue and stains can be removed with a nylon scouring pad and a fine-powdered cleanser. Before first use, wash the entire surface of the product thoroughly with warm liquid detergent water, dry and then spread a full teaspoon oil on internal surface. Made in Türkiye