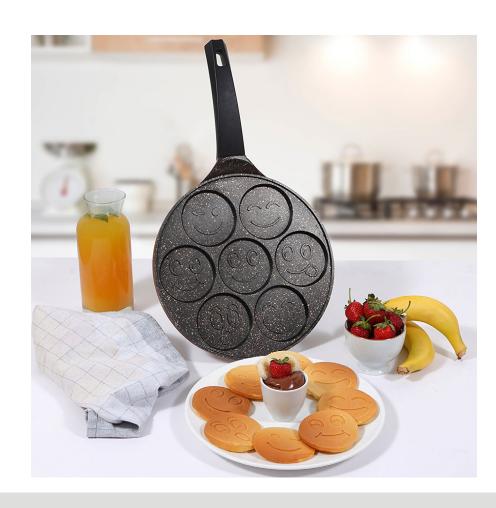

### Crepe Pan 22 cm Yellow

**SMILE MINI PANCAKES MAKER:** Serenk's exceptionally beautiful mini pancakes maker with dimensions of 26 x 1,5 cm in a two-tone design from the "Fun Cooking" series is equipped with a high-quality non-stick coating. This golden nonstick frying pan brings additional colorful joy to your baking kitchen with its attractive retro style.

pan is also suitable for professional use, thanks to granite wall coating. The mini pancake maker has excellent heat radiation, so that the baked goods are always nice and crispy and browned. Optimal handling due to 18 cm handle

**TIME TO BREAK SOME EGGS:** Bake from omelettes to pancake in this practical pancake molds for kids, which you can reinvent again and again.

**SIZE:** The beautiful breakfast maker Fun Cooking with seven troughs in a respective diameter of 26 cm, a height of 1,5 cm. It can also be hygienically cleaned in the dishwasher, is odorless.

**NEAT DESIGN:** This high-quality surface simply releases the cooled cake from the mold and cleaning by hand washing is a breeze. Aluminum granite non-stick coated,

enameled - resistant to sourdough, cut-resistant, heat-resistant up to 250°C. Solid dimensional stability due to extra high material thickness. In addition, Serenk's name stands for quality goods Made in Türkiye.