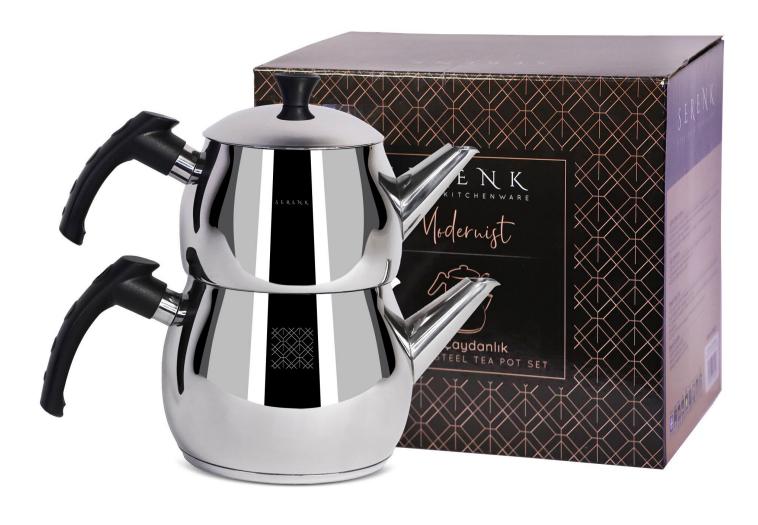

## Stainless Steel Tea Pot Set

Serenk tea pot and tea kettle set is made of heavy-duty 18/10 stainless-steel construction which exceedingly resistant to scratches, staining and will maintain its beauty and performance for a lifetime. Elegant polished exterior design looks striking on any stovetop.

**DIMENSIONS:** Tea pot: 1.3 qt, tea kettle: 2 qt. height: 11" high with lid.

**THERMO CAPSULE BASE:** This tea kettle for stove top is designed with a generous thermos capsule bottom to have a high thermal conductivity to ensure rapid heating and give a longer lifespan. Our self-sealing lid also offers a 100% seal to increase the efficiency of boiling.

**STYLISH AND COMFORTABLE BAKELITE HANDLES:** Non-slip, heat resistant and comfortable wood effect bakelite

handles stay cool and ensure a good grip. It is designed with a safe connection which will keep the handle tight for all time.

**USE&CARE:** Do not heat while kettle is empty or allow it to boil dry. Dishwasher safe. Avoid using harsh detergents, abrasive cleansers, steel wool or steel scouring pads. Wipe with a damp cloth, then buff with a soft, dry cloth to polish the surface.