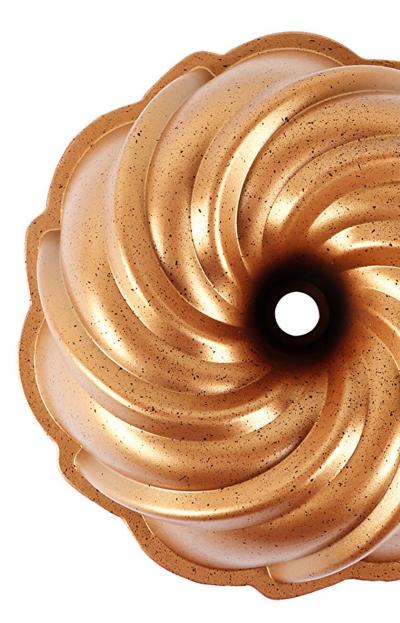

#### Aria Bundt Cake Pan

**EYE CATCHING DESIGN:** Aria cake pan from Serenk's "Fun Cooking" series, boasts an attractive retro style that adds color and joy to your kitchen. This design is a classic for kitchens when it comes to cakes...

HIGH QUALITY NONSTICK COATING: Serenk pans are designed with a high-quality non-flammable and non-stick (interior and exterior) granite coating that makes it a breeze to free your baked goods from the pan, as well as simplifying clean-up significantly.

**OPTIMAL HEAT DISTRIBUTION:** Thanks to its aluminum die-cast body, this baking pan provides excellent heat distribution, ensuring your cake turns out nicely crisped and evenly browned.

**VERSATILE USE:** 9,8 inches diameter size is suitable for both home and professional use; whether you're baking for your family or a large crowd, this bundt cake mold will meet your needs. Hand wash is recommended for long-term use.

**STYLISH KITCHENWARE:** At Serenk, we value health, safety, and taste above everything else. We offer safe, long-lasting cooking appliances that help you prepare healthy meals year-round, bringing the unique flavors of your kitchen to the ones you love.