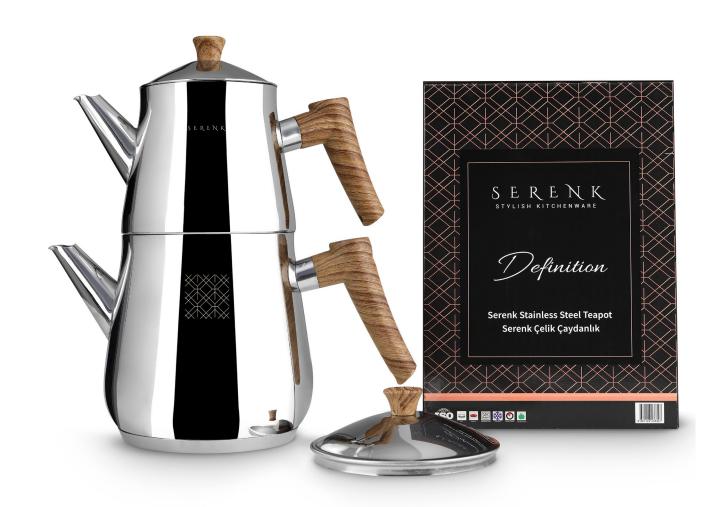

## Stainless Steel Tea Pot Set

Serenk tea pot and tea kettle set is made of heavy-duty 18/10 stainless-steel construction which exceedingly resistant to scratches, staining and will maintain its beauty and performance for a lifetime. Elegant polished exterior design looks striking on any stovetop.

**DIMENSIONS:** Tea pot: 1.3 qt, tea kettle: 2 qt. height: 11" high with lid.

**THERMO CAPSULE BASE:** This tea kettle for stove top is designed with a generous thermos capsule bottom to have a high thermal conductivity to ensure rapid heating and give a longer lifespan. Our self-sealing lid also offers a 100% seal to increase the efficiency of boiling.

**STYLISH AND COMFORTABLE BAKELITE HANDLES:** Non-slip, heat resistant and comfortable wood effect bakelite

handles stay cool and ensure a good grip. It is designed with a safe connection which will keep the handle tight for all time.

**USE&CARE:** Do not heat while kettle is empty or allow it to boil dry. Dishwasher safe. Avoid using harsh detergents, abrasive cleansers, steel wool or steel scouring pads. Wipe with a damp cloth, then buff with a soft, dry cloth to polish the surface.