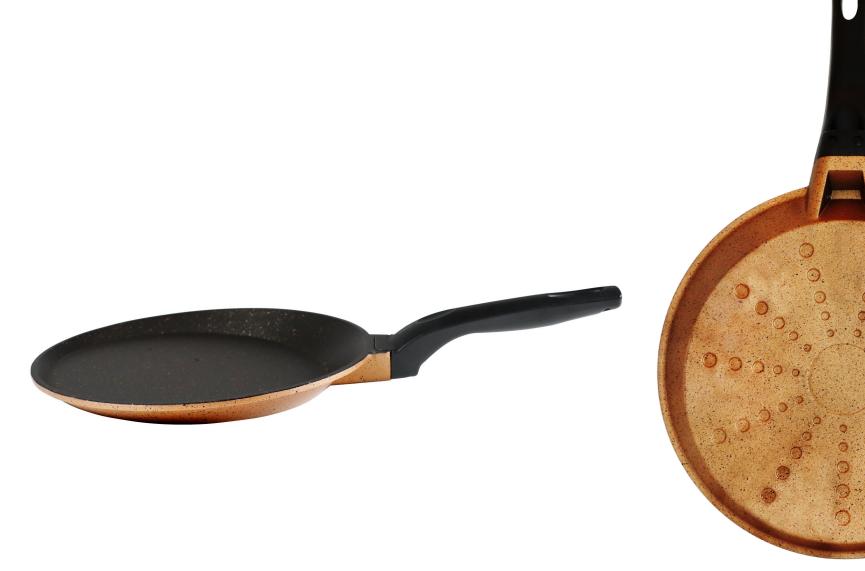

## Crepe Pan

NON STICK AND SCRATCH RESISTANT: Serenk Fun Cooking crepe pans are designed with a high-quality non-stick (interior and exterior) granite coating. You can easily flip your breakfast food without sticking. Scratch and cut resistant quality materials make it usable for long periods of time.

**VERSATILE USE:** Although it's perfect for pancakes, you can also use this pan for cooking omelettes or other

tasty foods. Non-stick surface ensures easy cooking and cleaning.

**LARGE CAPACITY:** Dosa pan's 8.6 inches diameter is sufficient for your family, and you can host your guests comfortably. 7.2 inches handle length allows you to grip it from a safe distance and does not get hot. Although it is dishwasher safe, hand washing is recommended for long-term use.

**HEALTHY:** The non-stick coating does not contain PFOA; it is safe for both you and your children's health. Not suitable for induction hob.

**OPTIMAL HEAT DISTRIBUTION:** Round baking pan's aluminum die-cast body conducts heat quickly and evenly. It saves time and energy by cooking in minutes. Made in Türkiye.