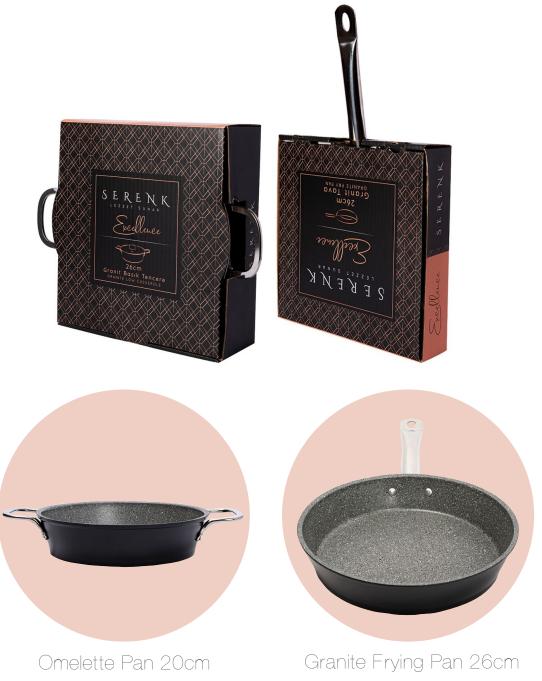

#### Granite Omelette Pan 20cm

**SERENK NONSTICK PAN:** Serenk frying pan is made from a high-grade granite reinforced with special material PTFE to be more durable, more functional and technically superior. Therefore, Serenk pots and pans are safe, non-toxic, nonstick and long-lasting. This technology prevents sticking and provides a perfect surface. Creates a flavor layer, adds elegance in presentation and gives it easy-to-clean feature.

# Granite Frying Pan 26cm

**SERENK NONSTICK PAN:** Serenk non stick pan is made from a high-grade granite reinforced with special material PTFE to be more durable, more functional and technically superior. Therefore, Serenk pots and pans are safe, nontoxic, nonstick and long-lasting. This technology prevents sticking and provides a perfect surface. Creates a flavor layer, adds elegance in presentation and gives it easy-to-clean feature