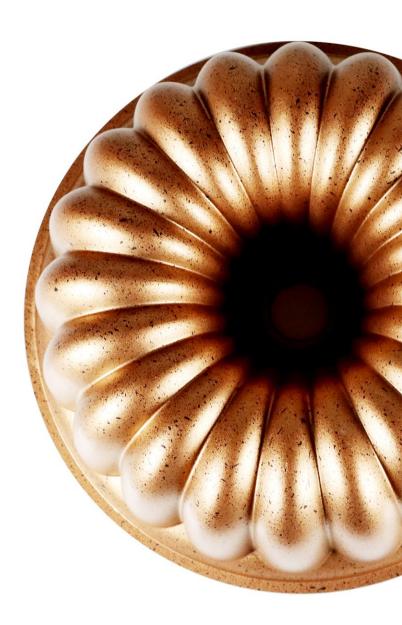

#### Camille Tart Pan

**SERENK QUICHE PAN:** Serenk's exceptionaly beautiful tart mold with dimensions of 28 x 7 cm in a two-tone design from the "Fun Cooking" series is equipped with a high-quality non-stick coating. This golden tart pan brings additional colorful joy to your baking kitchen with its attractive retro style.

**PERFECT BAKING EXPERIENCE:** This quiche pan is also suitable for professional use, thanks to granite wall coating. The pie pan has excellent heat radiation, so that the baked goods are always nice and crispy and browned. Optimal handling due to extra high rims

**SIZE:** The beautiful baking mold "Fun Cooking" has a respective diameter of 28 cm and a height of 7 cm. It can also be hygienically cleaned in the dishwasher and is odorless.

**NEAT DESIGN:** This high-quality surface simply releases the cooled cake from the mold, and cleaning by hand is a breeze.

Aluminum granite non-stick coated, enameled - resistant to sourdough, cut-resistant, ovenproof, heat-resistant up to 250°C. Solid dimensional stability due to extra high material thickness. In addition, Serenk's name stands for quality goods "Made in Türkiye".