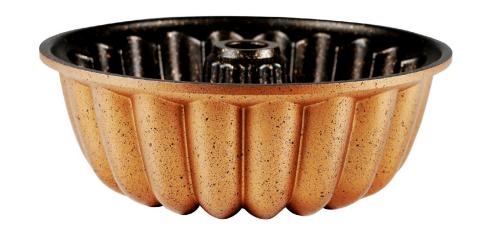

# Drop Bundt Cake Pan

**EYE CATCHING DESIGN:** This drop motif gold colored pan from Serenk's "Fun Cooking" series boasts an attractive retro style that adds color and joy to your kitchen. It's not just a baking tool, it's a piece of art that enhances your kitchen decor.

**HIGH QUALITY NONSTICK COATING:** Serenk pans are designed with a high-quality non-flammable and non-stick (interior and exterior) granite coating that makes it a

breeze to free your baked goods from the pan, as well as simplifying clean-up significantly.

**OPTIMAL HEAT DISTRIBUTION:** Thanks to its aluminum die-cast body, this baking pan provides excellent heat distribution, ensuring your cake turns out nicely crisped and evenly browned.

VERSATILE USE: 10 inches diameter size is suitable for

both home and professional use; whether you're baking for your family or a large crowd, this bundt cake mold will meet your needs. Hand wash is recommended for long-term use.

**STYLISH KITCHENWARE:** At Serenk, we value health, safety, and taste above everything else. We offer safe, long-lasting cooking appliances that help you prepare healthy meals year-round, bringing the unique flavors of your kitchen to the ones you love. Made in Türkiye.