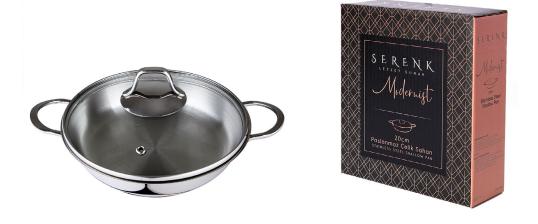

#### Granite Omelette Pan 20cm

**SERENK NONSTICK PAN:** Serenk frying pan is made from a high-grade granite reinforced with special material PTFE to be more durable, more functional and technically superior. Therefore, Serenk pots and pans are safe, non-toxic, nonstick and long-lasting. This technology prevents sticking and provides a perfect surface. Creates a flavor layer, adds elegance in presentation and gives it easy-to-clean feature.

**SHALLOW CASSEROLE PAN:** It is 1 qt/8 in/20 cm for making one dish. You can fry an egg in it, roast a chicken, or sauté veggies or fish. Great for stir fries and other casserole dishes. The steel handles get warm but not exactly hot for a good grip. Has a flat bottom so it won't move around on your stove and the oil doesn't pool. You would love to see an

additional grip to help with emptying the contents. The small handles make it easy to store, to move the pan on the stove and wash in the sink.

**EGG PAN WITH EXTRA THICK BOTTOM:** This non stick skillet pan has extra strong, encapsulated thermal base as 4 mm thickness for good heat distribution and heat retention. Once hot, food stays hot when stove is on low. Does not require a high heat setting in order to cook and responds quickly to temperature changes. The heat goes all the way up the sides. It takes much less heat and much less time to make a delicious meal and that is cooked perfect.

NON STICK FRY PAN: Dishwasher safe and nonstick

surface is excellent. Even the most stubborn ingredients like thinly sliced mushrooms, grated garlic etc slid right off without leaving any residue. The sides of this egg pan have wide curves so it makes easy to stir food and to clean the pot after usage. No sharp angles at the bottom because the pan curves gently into the bottom, making getting every last bit of sauce or whatever (and making clean up) a breeze! No corners for food to get stuck in.

**ALWAYS PAN:** The frying pan has a perfectly flat bottom which is important for all types of stove. Oven safe up to 250 degrees. Compatible with gas, electric, glass, ceramic, halogen. Omlette maker skillet comes with instructions which is very helpful.