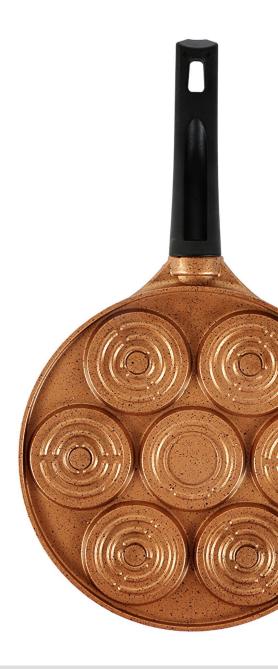

### Crepe Pan 22 cm Yellow

**SMILE MINI PANCAKES MAKER:** Serenk's exceptionally beautiful mini pancakes maker with dimensions of 26 x 1,5 cm in a two-tone design from the "Fun Cooking" series is equipped with a high-quality non-stick coating. This golden nonstick frying pan brings additional colorful joy to your baking kitchen with its attractive retro style.

pan is also suitable for professional use, thanks to granite wall coating. The mini pancake maker has excellent heat radiation, so that the baked goods are always nice and crispy and browned. Optimal handling due to 18 cm handle

**TIME TO BREAK SOME EGGS:** Bake from omelettes to pancake in this practical pancake molds for kids, which you can reinvent again and again.

**SIZE:** The beautiful breakfast maker Fun Cooking with seven troughs in a respective diameter of 26 cm, a height of 1,5 cm. It can also be hygienically cleaned in the dishwasher, is odorless.

**NEAT DESIGN:** This high-quality surface simply releases the cooled cake from the mold and cleaning by hand washing is a breeze. Aluminum granite non-stick coated,

enameled - resistant to sourdough, cut-resistant, heat-resistant up to 250°C. Solid dimensional stability due to extra high material thickness. In addition, Serenk's name stands for quality goods Made in Türkiye.