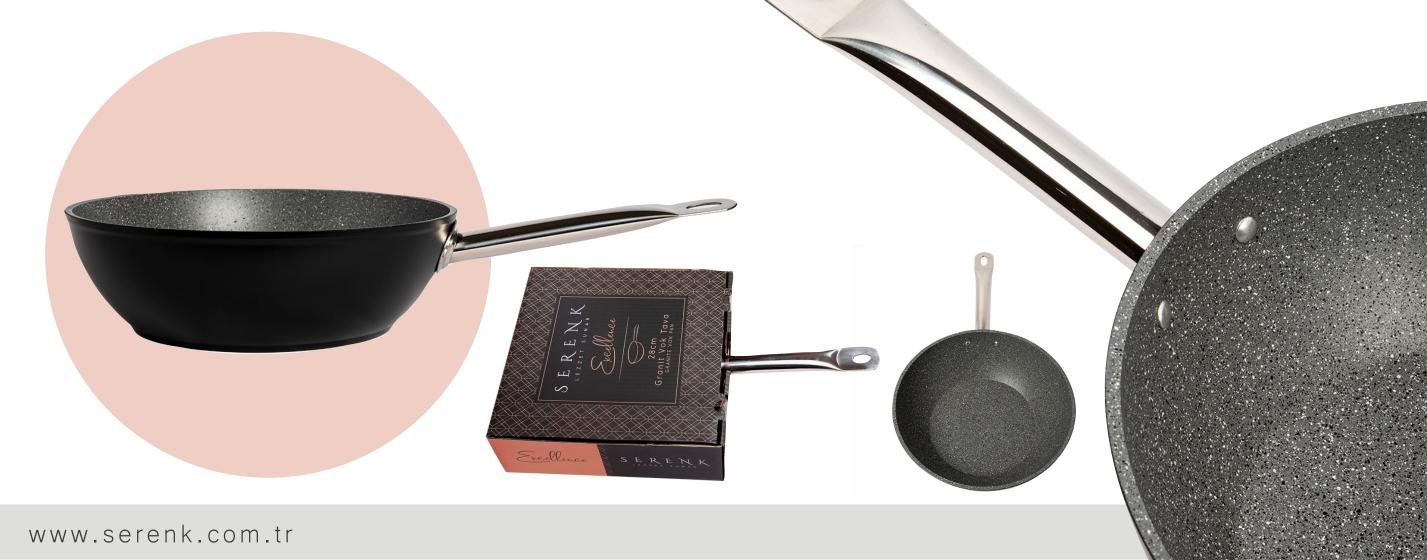

#### Granite Wok Pan 28cm

**SERENK WOK PAN:** This wok pan is made from a high-grade granite reinforced with special material PTFE to be more durable, more functional and technically superior. Therefore, Serenk pots and pans are safe, non-toxic, nonstick and long-lasting. This technology prevents sticking and provides a perfect surface. Creates a flavor layer, adds elegance in presentation and gives it easy-to-clean feature

**COOKING POT:** The generous 3.90 qt/28 cm /11 inch wok pan allows you to cook several portions at once. This nonstick frying pan is durable, but still easy enough to transport. The lightness of it has been an advantage when sometimes you have to pick up the pan with one hand. The sturdy steel handles get warm but not exactly hot for a good grip. It is

very secure to rotate the pan for pouring. Has a perfectly flat bottom so it won't move around on your stove and the oil doesn't pool

**NONSTICK PAN:** Dishwasher safe nonstick stir fry pan. Nonstick surface is excellent. Even the most stubborn ingredients like thinly sliced mushrooms, diced onions, and grated garlic slid right off without leaving any residue or burn marks. This feature, in addition to its lightweight composition, is just the boost a home cook needs to stir, flip, and steam with confidence

cooking pan with extra thick bottom: This cooking pan has extra strong, encapsulated thermal base as 4 mm thickness for good heat distribution and heat retention. Once hot, food stays hot when stove is on low. Does not require a high heat setting in order to cook and responds quickly to temperature changes. The heat goes all the way up the sides. It takes much less heat and much less time to make a delicious meal and that is cooked perfect

WOKS & STIR-FRY PANS: The non stick fry pan has a perfectly flat bottom which is important for all types of stove top. It is suitable for most types of stove. Compatible with gas, electric, glass, ceramic, halogen. Comes with instructions which is very helpful.