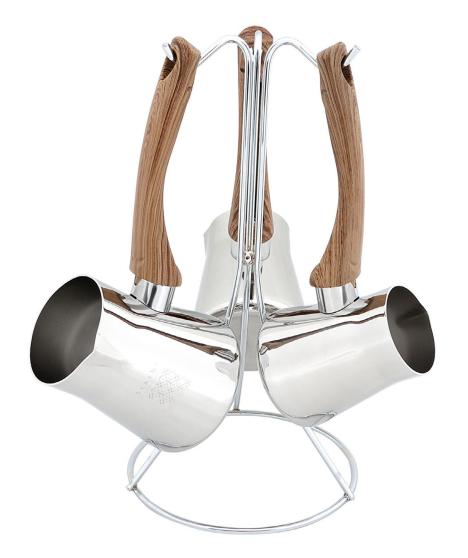

#### 4 Pieces Coffee Pot Set with Stand

Serenk Turkish Coffee Pot Set is made of heavy-duty 18/10 stainless-steel construction which exceedingly resistant to scratches, staining and will maintain its beauty and performance for a lifetime. Elegant polished exterior design looks striking on any stovetop.

**CAPACITY:** As well as being an aesthetically beautiful pot, there are 4 capacity options. If you prefer the authentic experience, it has 2,3,4 cups serving capacity. The stand

design is making it convenient to store the pot when it's not in use.

STYLISH AND COMFORTABLE BAKELITE HANDLES: Non-slip, heat resistant and comfortable wood effect bakelite handles stay cool and ensure a good grip. It is designed with a safe connection which will keep the handle tight for all time. **MULTI PURPOSE COFFEE POT:** Stainless steel coffee pot is more practical than copper pot as it is easy to maintain and

multi-purpose. This Turkish coffee mamer is also dishwasher safe and easy to keep clean. Meanwhile, although its design is for brewing Turkish coffee, you can also use it as a melting pot, milk warmer, chocolate melter, butter melter, or any number of other culinary projects.