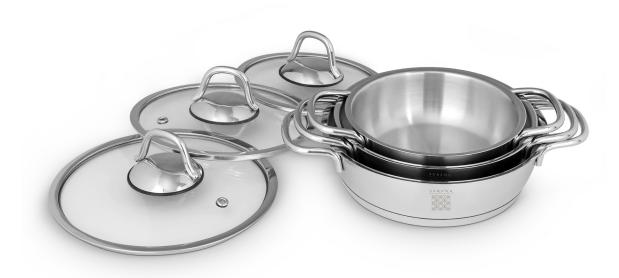

7" omelette

pan with tight-fitting glass lids. Please note: lids are counted as individual pieces.

**CAPSULE BOTTOM PAN SET:** This always pan has a flat cooking surface for efficient searing and sautéing. Extremely heat-responsive thermo capsul bottom technology ensures efficient, uniform heating with precise temperature control and no hot spots. It transfers heat and spreads it quickly and evenly, throughout the cookware, all the way to the rim

**INDUCTION COOKWARE:** Ideal for use on any cooktop, including induction.

**USE&CARE:** Serenk post and pans are dishwasher safe. Allow frying pan to cool before washing. Avoid using steel wool, steel scouring pads or harsh detergents. Stubborn food residue and stains can be removed with a nylon scrubbing pad and a fine-powdered cleanser.





#### 6 L Pressure Cooker



Serenk pressure cooker is constructed of 18/10 stainless steel which exceedingly resistant to scratches, staining and will maintain its beauty and performance for a lifetime. It offers durability required by professional kitchens. Capacity: 6 qt, dimensions: 14x9x6 in.

**EASY TO USE:** This design is user-friendly. The seal is very sturdy, the correct positions are marked and the lid is easy to lock firmly onto the base. The pressure valve is also clearly marked and very easy to set. Non-slip, heat resistant and

comfortable handles stay cool and ensure a good grip. It is designed with a safe connection which will keep the handles tight for all time.

**SAFETY:** Built-in safety features include overheat protection, safety lid lock and quick release button fo