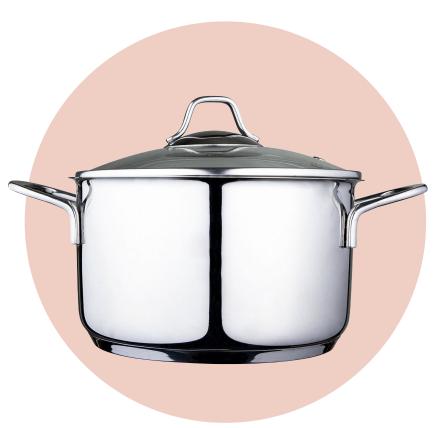

#### Stainless Steel Stock Pot 24cm

SERENK STOCK POT: This stainless steel pot is made from highest quality 100% stainless steel to be more durable, more functional and technically superior. Therefore, Serenk pots and pans are safe, non-toxic and long-lasting. This technology protects your product against corrosion and provides a perfect highly mirror polished surface. It keeps high scratch resistance and creates a flavor layer. It protects against external factors, adds elegance in presentation and gives it easy-to-clean feature

**CANNING POT:** It is 2.64 qt, 7.87 in/20 cm, 84.55 oz/2.5 lt. Has a useful size using as a soup pot and pasta pot. Ideal for christmas dinner for a crowd, whole chicken, boiling water for pasta, shrimp, potatoes at once. Both inside and outside has a mirror polished. The silver surface lets you see exactly how brown the onions, garlic, etc. Has a flat bottom so the oil doesn't pool. The steel handles get warm but not exactly hot for good grip. The glass lid fits tightly. Safe for metal utensils