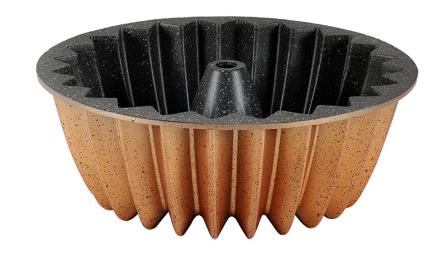

#### Star Bundt Cake Pan

**CAKE TIME:** Serenk's nostalgically beautiful cake mold with dimensions of 26 x 9,6 cm in a two-tone design from the "Fun Cooking" series is equipped with a high-quality non-stick coating. This golden Bundt cake pan brings additional colorful joy to your baking kitchen with its attractive retro style.

**PERFECT BAKING EXPERIENCE:** Even browning due to optimal heat conduction of the cake pan with the chimney-like opening in the center ensures that the dough is baked evenly from all sides in the oven. Optimal handling due to extra high rims

**SIZE:** The beautiful baking mold "Fun Cooking" has a respective diameter of 26 cm, a height of 9,6 cm. It can also be hygienically cleaned in the dishwasher and is odorless.

**NEAT DESIGN:** This high-quality surface simply releases the cooled cake from the mold, and cleaning by hand is a breeze. Steel non-stick coated, enameled - resistant to sourdough, cut-resistant, ovenproof, heat-resistant up to 250°C. Solid dimensional stability due to extra high material thickness. In addition, Serenk's name stands for quality goods "Made in Türkiye".