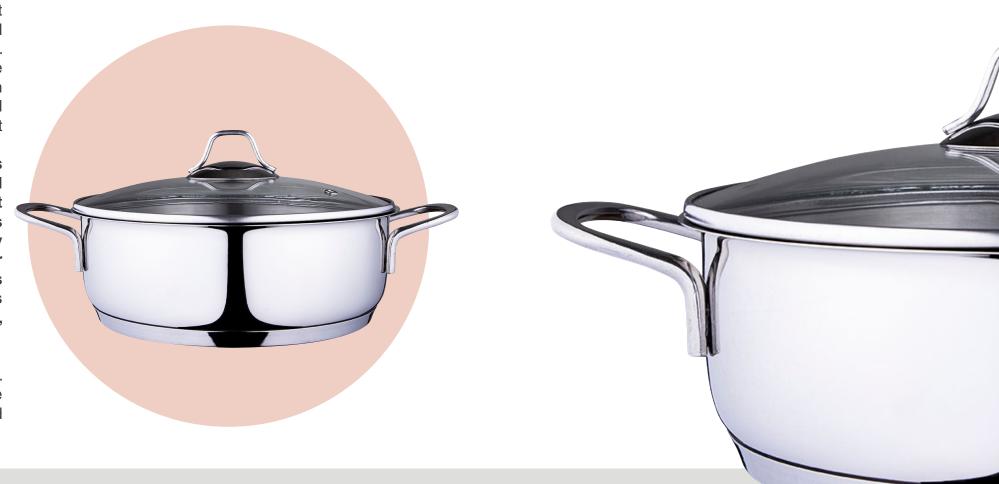

## Stainless Steel 5 Pieces Cookware Set

5 pieces Serenk Modernist pots and pan set is made of 18/10 stainless steel entirely; in addition to being resistant to scratches and staining, it is healthy, long-lasting and durable.

**STYLISH COOKWARE SET:** The set includes 9.4 inch deep pot with lid (6.4 qt/6.1 L), 10 inch flat pot with lid (3 qt/3 L) and 10 inch pan (3 qt/3 L). The stainless polished outer surface has a smooth appearance with mirror shine, which adds elegance to kitchens.