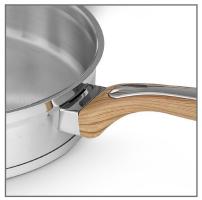

#### Stainless Steel 7 Pieces Cookware Set

Serenk cookware set is made from 18/10 stainless-steel which exceedingly resistant to scratches, staining and will maintain its beauty and performance for a lifetime. It offers durability required by professional kitchens. Tight-fitting stainless-steel lids seal in true nutrients and moisture for tender, succulent dishes. Heat resistant wood effect bakelite handles designed with a safe connection which will keep the handles tight for all time

**7 PIECE COOKWARE SET INCLUDES:** 7 piece cookware set includes 8 in 2qt stock pot with lid, 9 in 3.5 qt cooking pot with lid,10 in 6 qt frying pan, 6 in 4 qt sauce pan with

lid. Please note: lids are counted as individual pieces. The stainless-steel interiors are well suited to a range of cooking techniques while the brushed stainless exteriors clean up quickly and easily