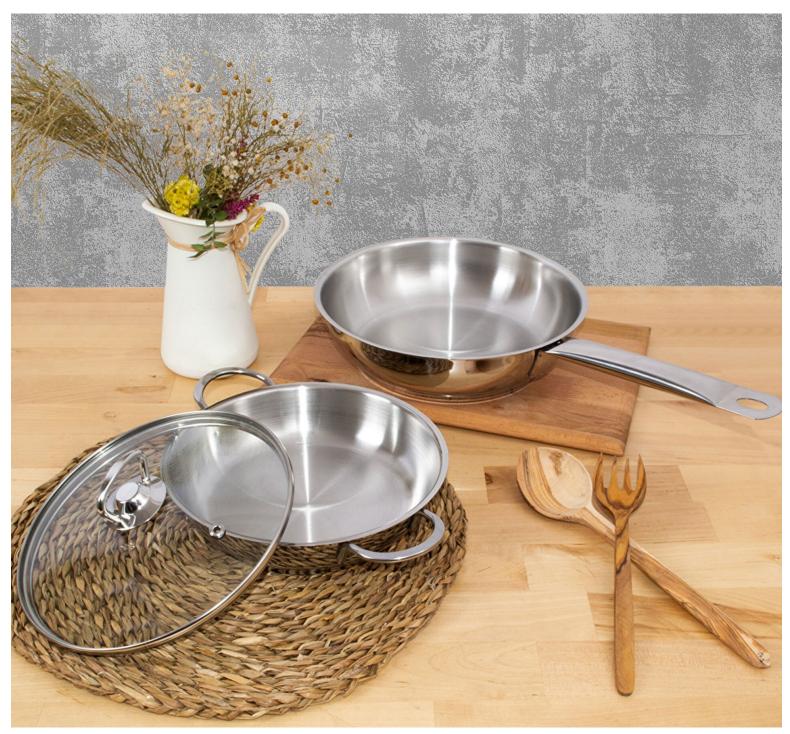

heat and much less time to make a delicious meal and that is cooked perfect

**EASY TO CLEAN:** Dishwasher safe deep frying pan. Additionally, the sides of this induction cookware have wide curves at the bottom so it makes it easy to

stir food and specially to clean the pot after usage. No sharp angles at the bottom because this fry pan curves gently into the bottom, making getting every last bit of sauce or whatever (and making clean up) a breeze! No corners for food to get stuck in INDUCTION COOKWARE: The frying pan has a perfectly flat bottom which is important for all types of stove and induction cooktop. Compatible with gas, electric, glass, ceramic, halogen and induction. Comes with instructions which is very helpful

# 3 Pieces Steel Cookware Set







# 3 Pieces Steel Pan Set











Omelette Pan 20cm

Frying Pan 24cm

# 6 Pieces Steel Cookware Set









Saute Pan 24cm

Omelette Pan 20cm

## Stainless Steel 5 Pieces Cookware Set



5 pieces Serenk Modernist pots and pan set is made of 18/10 stainless steel entirely; in addition to being resistant to scratches and staining, it is healthy, long-lasting and durable.

**STYLISH COOKWARE SET:** The set includes 9.4 inch deep pot with lid (6.4 qt/6.1 L), 10 inch flat pot with lid (3 qt/3 L) and 10 inch pan (3 qt/3 L). The stainless polished outer surface has a smooth appearance with mirror shine, which adds elegance to kitchens.

**CAPSULE BOTTOM:** These pots and frying pan have a triplex heavy bounded capsule bottom for optimal heat distribution and heat retention. They are extremely heat-responsive and able to