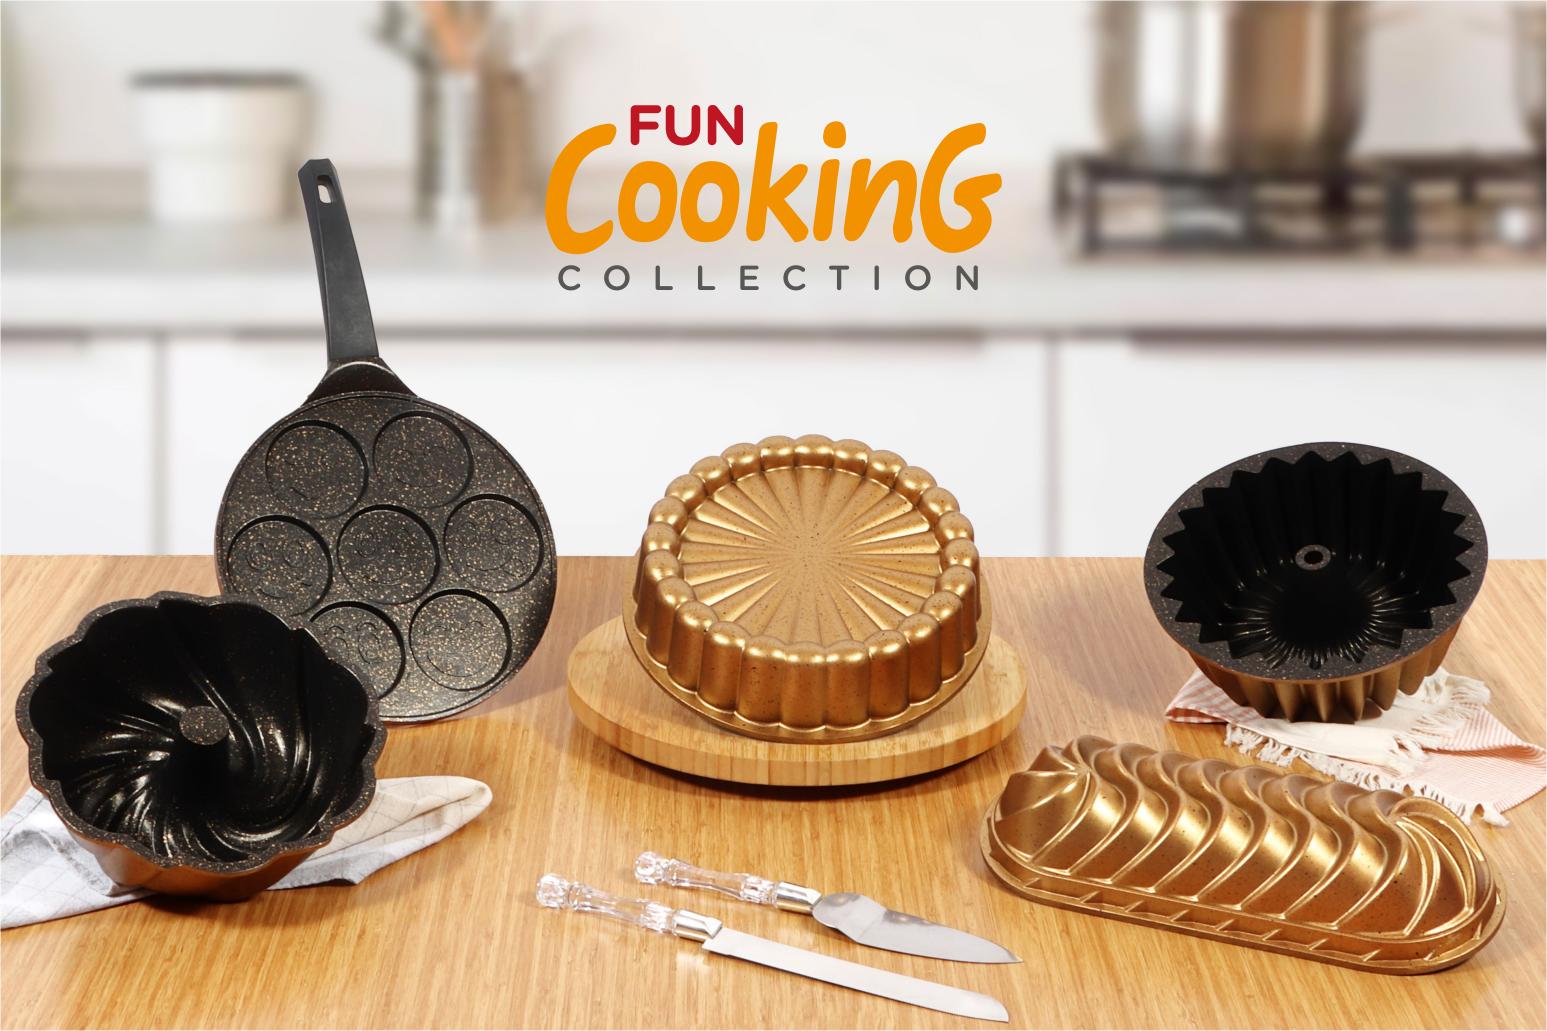

#### Pinwheel Bundt Cake Pan

**CAKE TIME:** Serenk's nostalgically beautiful cake mold with dimensions of 24 x 9 cm in a two-tone design from the "Fun Cooking" series is equipped with a high-quality non-stick coating. This golden Bundt cake pan brings additional colorful joy to your baking kitchen with its attractive retro style.

**PERFECT BAKING EXPERIENCE:** Even browning due to optimal heat conduction of the cake pan with the chimney-like opening in the center ensures that the dough is baked evenly from all sides in the oven. Optimal handling due to extra high rims

**DISCOVER NEW RECIPES:** Bake traditional and modern Bundt cakes in this practical baking pan, which you can reinvent again and again. Try different recipes and glaze and decorate your bundt cake with colored icing, the finest chocolate coating or sprinkle it simply with powdered sugar dust.

**SIZE:** The beautiful baking mold Fun Cooking has a respective diameter of 24 cm, a height of 9 cm. It can also be hygienically cleaned in the dishwasher and is odorless.

**NEAT DESIGN:** This high-quality surface simply releases the cooled cake from the mold, and cleaning by hand is a breeze. Steel non-stick coated, enameled - resistant to sourdough, cut-resistant, ovenproof, heat-resistant up to 250°C. Solid dimensional stability due to extra high material thickness. In addition, Serenk's name stands for quality goods "Made in Türkiye".

#### Star Bundt Cake Pan

**CAKE TIME:** Serenk's nostalgically beautiful cake mold with dimensions of 26 x 9,6 cm in a two-tone design from the "Fun Cooking" series is equipped with a high-quality non-stick coating. This golden Bundt cake pan brings additional colorful joy to your baking kitchen with its attractive retro style.

**SIZE:** The beautiful baking mold "Fun Cooking" has a respective diameter of 26 cm, a height of 9,6 cm. It can also be hygienically cleaned in the dishwasher and is odorless.

**NEAT DESIGN:** This high-quality surface simply releases the cooled cake from the mold, and cleaning by hand is a breeze. Steel non-stick coated, enameled - resistant to sourdough, cut-resistant, ovenproof, heat-resistant up to 250°C. Solid dimensional stability due to extra high material thickness. In addition, Serenk's name stands for quality goods "Made in Türkiye".

# Drop Bundt Cake Pan

**EYE CATCHING DESIGN:** This drop motif gold colored pan from Serenk's "Fun Cooking" series boasts an attractive retro style that adds color and joy to your kitchen. It's not just a baking tool, it's a piece of art that enhances your kitchen decor.

#### Aria Bundt Cake Pan

**EYE CATCHING DESIGN:** Aria cake pan from Serenk's "Fun Cooking" series, boasts an attractive retro style that adds color and joy to your kitchen. This design is a classic for kitchens when it comes to cakes...

### Crepe Pan 22 cm Yellow

**SMILE MINI PANCAKES MAKER:** Serenk's exceptionally beautiful mini pancakes maker with dimensions of 26 x 1,5 cm in a two-tone design from the "Fun Cooking" series is equipped with a high-quality non-stick coating. This golden nonstick frying pan brings additional colorful joy to your baking kitchen with its attractive retro style.

## Crepe Pan

NON STICK AND SCRATCH RESISTANT: Serenk Fun Cooking crepe pans are designed with a high-quality non-stick (interior and exterior) granite coating. You can easily flip your breakfast food without sticking. Scratch and cut resistant quality materials make it usable for long periods of time.