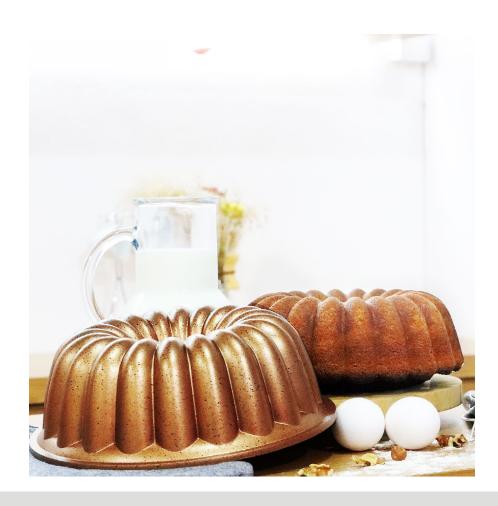

# Drop Bundt Cake Pan

**EYE CATCHING DESIGN:** This drop motif gold colored pan from Serenk's "Fun Cooking" series boasts an attractive retro style that adds color and joy to your kitchen. It's not just a baking tool, it's a piece of art that enhances your kitchen decor.

**HIGH QUALITY NONSTICK COATING:** Serenk pans are designed with a high-quality non-flammable and non-stick (interior and exterior) granite coating that makes it a

breeze to free your baked goods from the pan, as well as simplifying clean-up significantly.

**OPTIMAL HEAT DISTRIBUTION:** Thanks to its aluminum die-cast body, this baking pan provides excellent heat distribution, ensuring your cake turns out nicely crisped and evenly browned.

VERSATILE USE: 10 inches diameter size is suitable for

both home and professional use; whether you're baking for your family or a large crowd, this bundt cake mold will meet your needs. Hand wash is recommended for long-term use.

**STYLISH KITCHENWARE:** At Serenk, we value health, safety, and taste above everything else. We offer safe, long-lasting cooking appliances that help you prepare healthy meals year-round, bringing the unique flavors of your kitchen to the ones you love. Made in Türkiye.