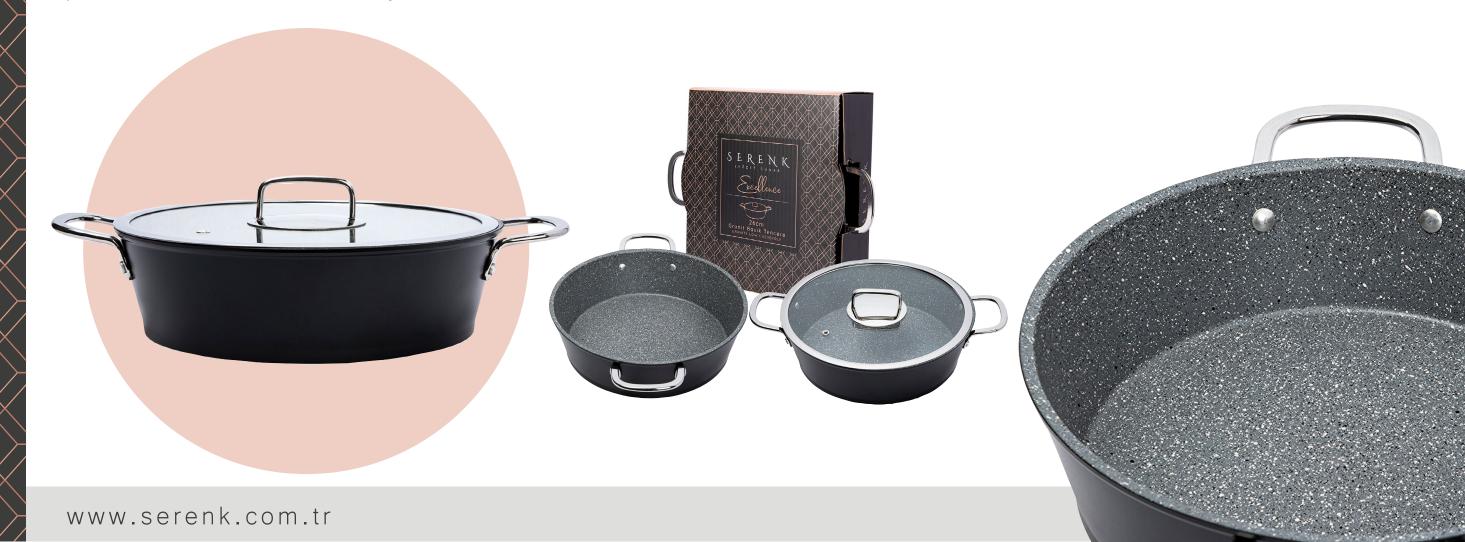

#### Granite Stock Pot 22cm

**SERENK STOCK POT:** This non stick stock pot is made from a high-grade granite reinforced with special material PTFE to be more durable, more functional and technically superior. Therefore, Serenk pots and pans are safe, non-toxic, nonstick and long-lasting. This technology prevents sticking and provides a perfect surface. Creates a flavor layer, adds elegance in presentation and gives it easy-to-clean feature

**PASTA POT**: This canning pot is 8.66 in/22 cm and has a capacity of 85 oz/2.5 I so that will work well for every type of cooking. It is the most appropriate kitchenware for cooking. It has a very useful size to use as, pasta pot, sauce pot and soup pot. Ideal for christmas dinner for a crowd, whole chicken, boiling water for pasta, shrimp, potatoes at once.

The sturdy steel handles get warm but not exactly hot for a good grip. The glass lid fits tightly and is great for keeping an eye on foods

COOKING POT WITH EXTRA THICK BOTTOM: This canning pot has extra strong, encapsulated thermal base as 4 mm thickness for good heat distribution and heat retention. Once hot, food stays hot when stove is on low. Does not require a high heat setting in order to cook and and responds quickly to temperature changes. The heat goes all the way up the sides. It takes much less heat and much less time to make a delicious meal and that is cooked perfect. Preserves vitamins, minerals and aroma.

**EASY TO CLEAN:** Dishwasher safe soup pot. Additionally, the sides of this cooking pot have wide curves at the bottom so it makes it easy to stir food and specially to clean the pot after usage. No sharp angles at the bottom because the pot curves gently into the bottom, making getting every last bit of sauce or whatever (and making clean up) a breeze! No corners for food to get stuck in.

**STOCK POT:** The canning pot has a perfectly flat bottom which is important for all types of stove top. It is suitable for most types of stove. Compatible with gas, electric, glass, ceramic, halogen. Oven safe up to 250 degree however glass lid should not go in the oven. Comes with instructions which is very helpful.