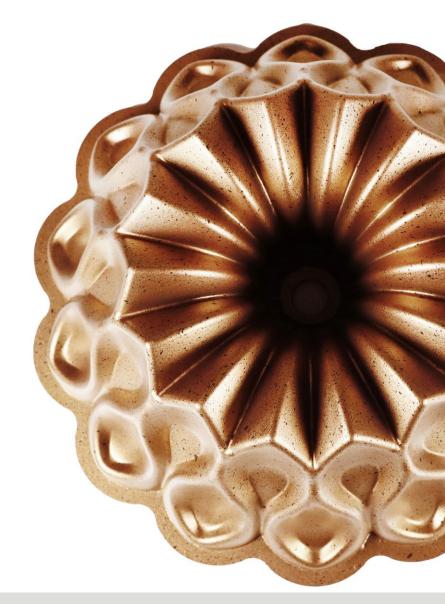

# Drop Bundt Cake Pan

**EYE CATCHING DESIGN:** This drop motif gold colored pan from Serenk's "Fun Cooking" series boasts an attractive retro style that adds color and joy to your kitchen. It's not just a baking tool, it's a piece of art that enhances your kitchen decor.

**HIGH QUALITY NONSTICK COATING:** Serenk pans are designed with a high-quality non-flammable and non-stick (interior and exterior) granite coating that makes it a

breeze to free your baked goods from the pan, as well as simplifying clean-up significantly.

**OPTIMAL HEAT DISTRIBUTION:** Thanks to its aluminum die-cast body, this baking pan provides excellent heat distribution, ensuring your cake turns out nicely crisped and evenly browned.

VERSATILE USE: 10 inches diameter size is suitable for

both home and professional use; whether you're baking for your family or a large crowd, this bundt cake mold will meet your needs. Hand wash is recommended for long-term use.

**STYLISH KITCHENWARE:** At Serenk, we value health, safety, and taste above everything else. We offer safe, long-lasting cooking appliances that help you prepare healthy meals year-round, bringing the unique flavors of your kitchen to the ones you love. Made in Türkiye.