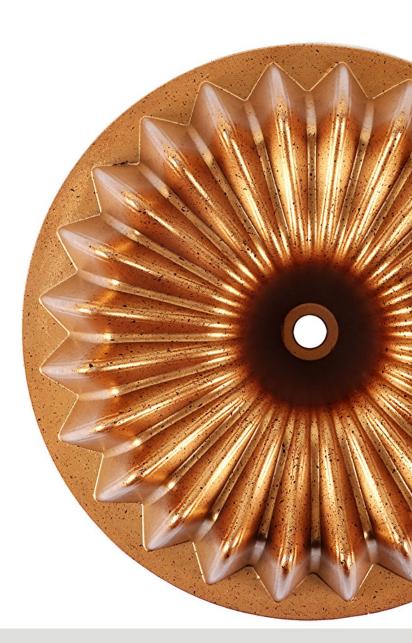

#### Star Bundt Cake Pan

**CAKE TIME:** Serenk's nostalgically beautiful cake mold with dimensions of 26 x 9,6 cm in a two-tone design from the "Fun Cooking" series is equipped with a high-quality non-stick coating. This golden Bundt cake pan brings additional colorful joy to your baking kitchen with its attractive retro style.

**PERFECT BAKING EXPERIENCE:** Even browning due to optimal heat conduction of the cake pan with the chimney-like opening in the center ensures that the dough is baked evenly from all sides in the oven. Optimal handling due to extra high rims

**SIZE:** The beautiful baking mold "Fun Cooking" has a respective diameter of 26 cm, a height of 9,6 cm. It can also be hygienically cleaned in the dishwasher and is odorless.

**NEAT DESIGN:** This high-quality surface simply releases the cooled cake from the mold, and cleaning by hand is a breeze. Steel non-stick coated, enameled - resistant to sourdough, cut-resistant, ovenproof, heat-resistant up to 250°C. Solid dimensional stability due to extra high material thickness. In addition, Serenk's name stands for quality goods "Made in Türkiye".