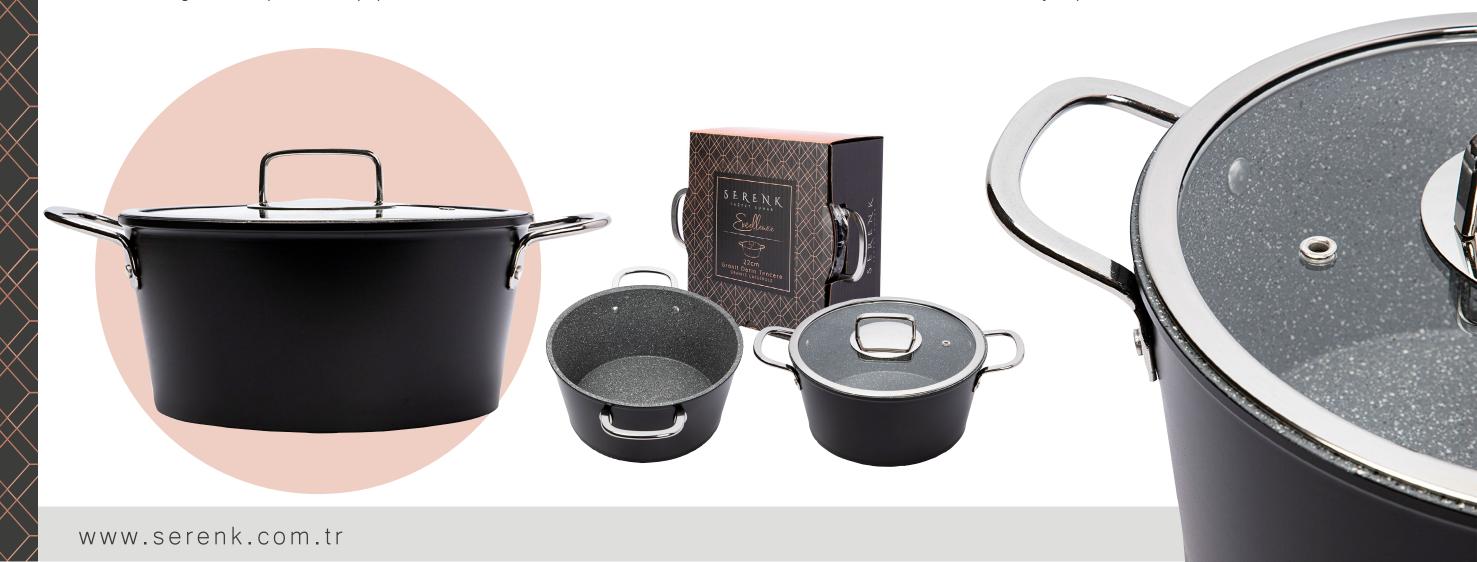

#### Granite Stock Pot 22cm

**SERENK STOCK POT:** This non stick stock pot is made from a high-grade granite reinforced with special material PTFE to be more durable, more functional and technically superior. Therefore, Serenk pots and pans are safe, non-toxic, nonstick and long-lasting. This technology prevents sticking and provides a perfect surface. Creates a flavor layer, adds elegance in presentation and gives it easy-to-clean feature

**PASTA POT**: This canning pot is 8.66 in/22 cm and has a capacity of 85 oz/2.5 I so that will work well for every type of cooking. It is the most appropriate kitchenware for cooking. It has a very useful size to use as, pasta pot, sauce pot and soup pot. Ideal for christmas dinner for a crowd, whole chicken, boiling water for pasta, shrimp, potatoes at once.

The sturdy steel handles get warm but not exactly hot for a good grip. The glass lid fits tightly and is great for keeping an eye on foods

COOKING POT WITH EXTRA THICK BOTTOM: This canning pot has extra strong, encapsulated thermal base as 4 mm thickness for good heat distribution and heat retention. Once hot, food stays hot when stove is on low. Does not require a high heat setting in order to cook and and responds quickly to temperature changes. The heat goes all the way up the sides. It takes much less heat and much less time to make a delicious meal and that is cooked perfect. Preserves vitamins, minerals and aroma.

**EASY TO CLEAN:** Dishwasher safe soup pot. Additionally, the sides of this cooking pot have wide curves at the bottom so it makes it easy to stir food and specially to clean the pot after usage. No sharp angles at the bottom because the pot curves gently into the bottom, making getting every last bit of sauce or whatever (and making clean up) a breeze! No corners for food to get stuck in.

**STOCK POT:** The canning pot has a perfectly flat bottom which is important for all types of stove top. It is suitable for most types of stove. Compatible with gas, electric, glass, ceramic, halogen. Oven safe up to 250 degree however glass lid should not go in the oven. Comes with instructions which is very helpful.