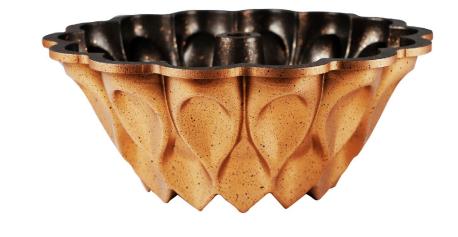

# Drop Bundt Cake Pan

**EYE CATCHING DESIGN:** This drop motif gold colored pan from Serenk's "Fun Cooking" series boasts an attractive retro style that adds color and joy to your kitchen. It's not just a baking tool, it's a piece of art that enhances your kitchen decor.

**HIGH QUALITY NONSTICK COATING:** Serenk pans are designed with a high-quality non-flammable and non-stick (interior and exterior) granite coating that makes it a

breeze to free your baked goods from the pan, as well as simplifying clean-up significantly.

**OPTIMAL HEAT DISTRIBUTION:** Thanks to its aluminum die-cast body, this baking pan provides excellent heat distribution, ensuring your cake turns out nicely crisped and evenly browned.

VERSATILE USE: 10 inches diameter size is suitable for

both home and professional use; whether you're baking for your family or a large crowd, this bundt cake mold will meet your needs. Hand wash is recommended for long-term use.

**STYLISH KITCHENWARE:** At Serenk, we value health, safety, and taste above everything else. We offer safe, long-lasting cooking appliances that help you prepare healthy meals year-round, bringing the unique flavors of your kitchen to the ones you love. Made in Türkiye.