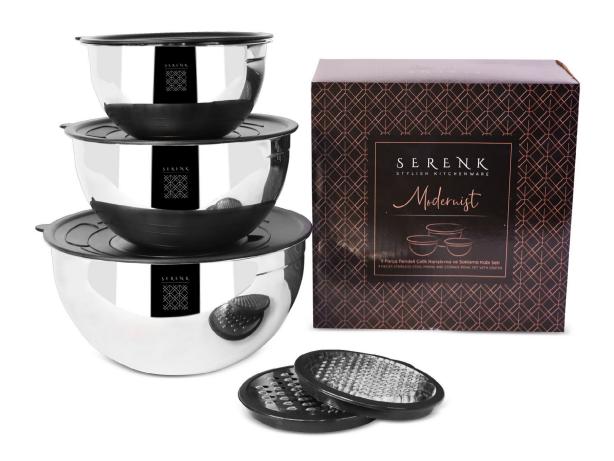

# 9 Pieces Stainless Steel Mixing & Storage Bowl Set with Grater

**DURABLE STAINLESS STEEL:** Serenk mixing bowls made entirely from ultra-durable, high-quality 18/10 stainless steel which exceedingly resistant to scratches, staining and will maintain its performance for a lifetime. Besides being durable, stainless steel is healthy, does not contain any toxic material, and is suitable for contact with food.

**ALL INCLUSIVE:** Serenk bowl set contains 3 different sizes 1.42 quart, 2.85 quart, 4.86 quart providing versatility in

their usage. They come with flat, tight-fitting plastic lids and 2 grater attachments.

**POLISHED DESIGN:** They feature a mirror finish inside and outside, which are attractive as well as functional. Polished finish adds a touch of elegance to any kitchen.

**USEFUL ADD-ON:** Each bowl has a corresponding tight lid and all elements nest or snap-together for space-saving

storage in the kitchen. Besides, the plastic lid of the largest bowl has a removable centre. In here, one of 2 graters can be placed in case you need to grate cheese, carrots, potatoes, cucumbers, purple cabbage, chocolate, etc.