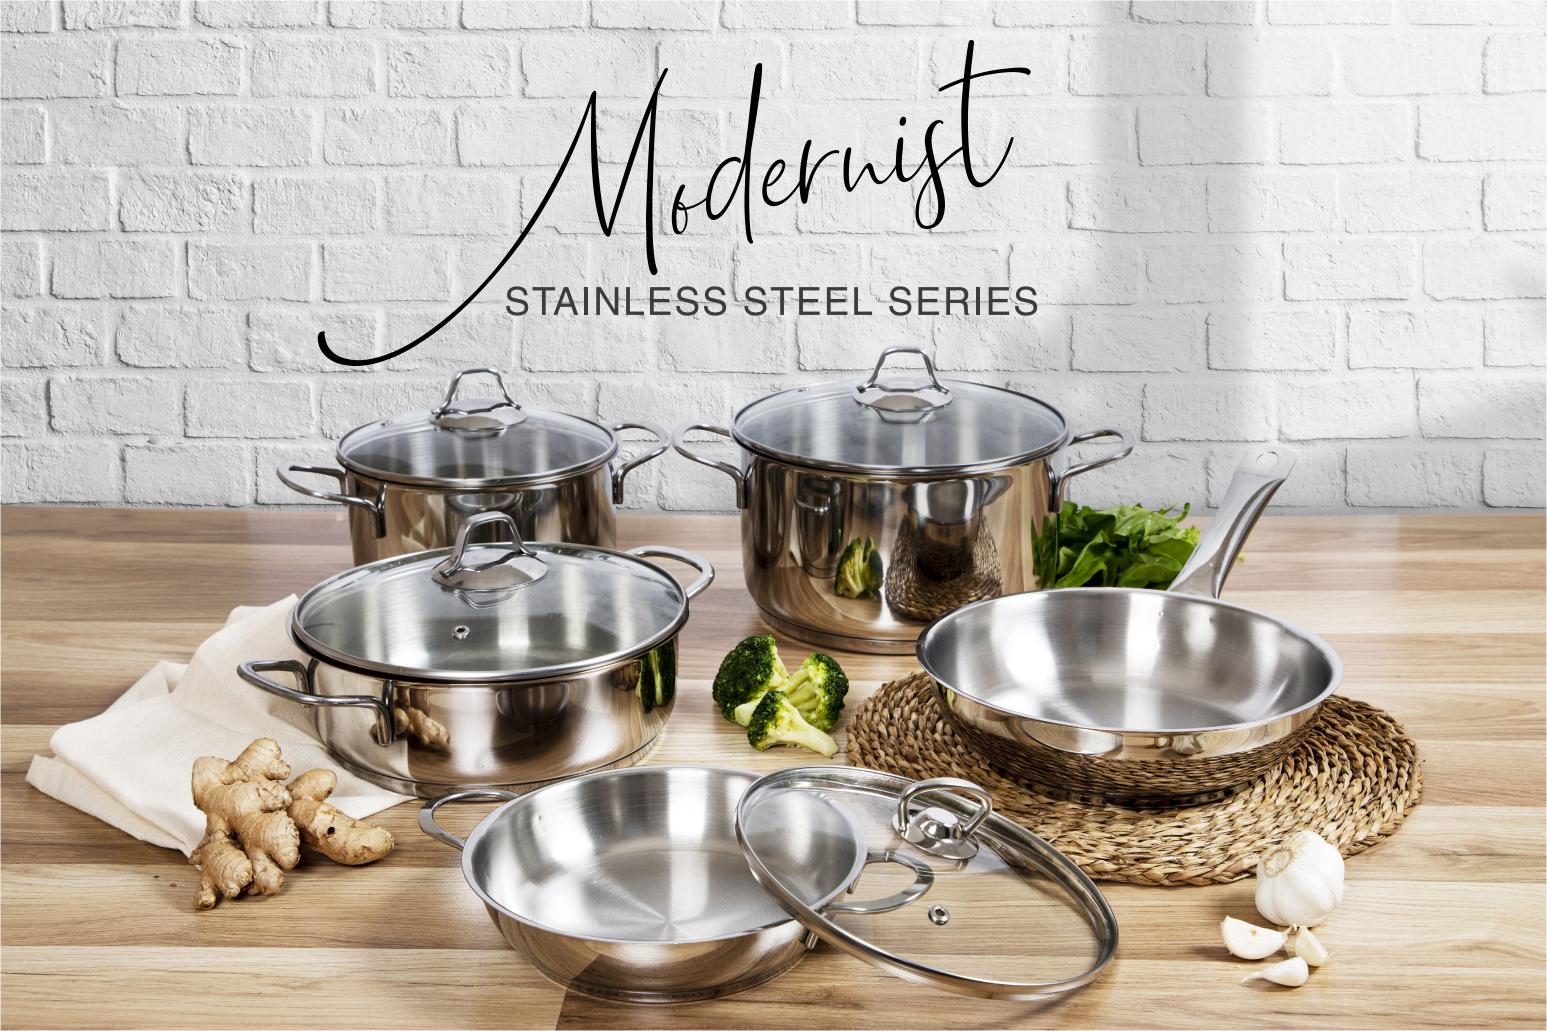

## Stainless Steel 5 Pieces Cookware Set

5 pieces Serenk Modernist pots and pan set is made of 18/10 stainless steel entirely; in addition to being resistant to scratches and staining, it is healthy, long-lasting and durable.

**STYLISH COOKWARE SET:** The set includes 9.4 inch deep pot with lid (6.4 qt/6.1 L), 10 inch flat pot with lid (3 qt/3 L) and 10 inch pan (3 qt/3 L). The stainless polished outer surface has a smooth appearance with mirror shine, which adds elegance to kitchens.

**CAPSULE BOTTOM:** These pots and frying pan have a triplex heavy bounded capsule bottom for optimal heat distribution and heat retention. They are extremely heat-responsive and able to transfer heat quickly and evenly at full length. Via induction base feature, pots and pan can be used on all types of stoves.

PRESERVE VITAMINS, MINERALS & FLAVOR: The concave glass lid fits perfectly and does not allow steam to exit. By less water, foods can be cooked in their own juices, which means healthier meals with more taste.

**EASY TO CLEAN:** This cookware set is dishwasher safe and easy to clean. Avoid using steel wool, steel scouring pads, or harsh detergents. Stubborn food residue and stains can be removed with a nylon scouring pad and a fine-powdered cleanser. Before first use, wash the entire surface of the product thoroughly with warm liquid detergent water, dry and then spread a full teaspoon oil on internal surface. Made in Türkiye