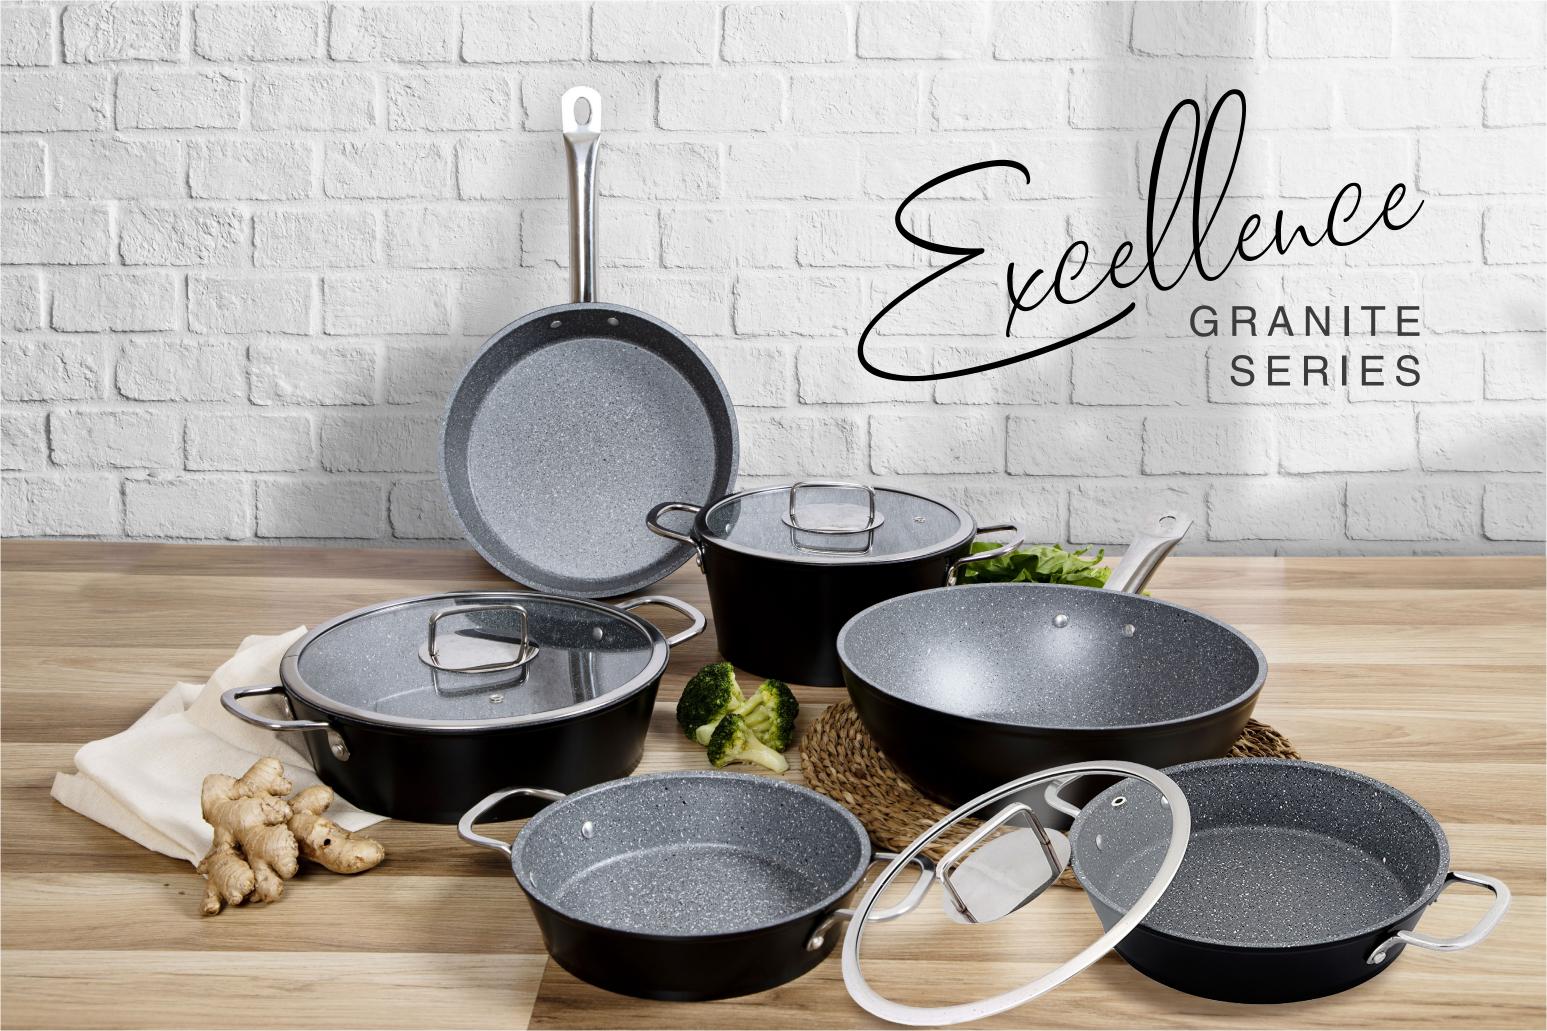

#### **GRANITE SERIES**

**STAINLESS STEEL SERIES** 

#### 7 Pieces Granite Pots & Pan Set

7 pieces Serenk Excellence pot and pan set is produced with a PFOA-free, long-lasting granite coating, which means the products are safe, non-toxic, non-stick, more durable and functional.

**COOKWARE SET:** The set includes two deep pots with lids 7.8" and 9.4" (respectively 2.6 qt, 4 qt), one flat pot with lid 10.2" (3.4 qt) and one pan 10.2" (3 qt). Ergonomic bakelite handles are designed for comfort and safety, featuring non-slip, heat-resistant and easy-to-grip.

**THICK BOTTOM:** Serenk skillet set has a strong base of 3 mm thickness for optimal heat distribution and heat retention. They don't require a high heat setting to cook. Require less heat and less time to make a delicious meal, while preserving vitamins, minerals and aroma.

PRESERVE VITAMINS, MINERALS & FLAVOR: Small holes on the metal-framed lid of Serenk pots allow the steam exit; foods preserve the nutritional value. Induction base pan set can be used on all types of stoves. The induction feature

is also advantageous in terms of energy efficiency and heat control.

**EASY TO CLEAN:** This cookware set is dishwasher safe. They have excellent surface; even the most stubborn ingredients like thinly sliced mushroom or diced onion slid right off without leaving any residue. Made in Türkiye