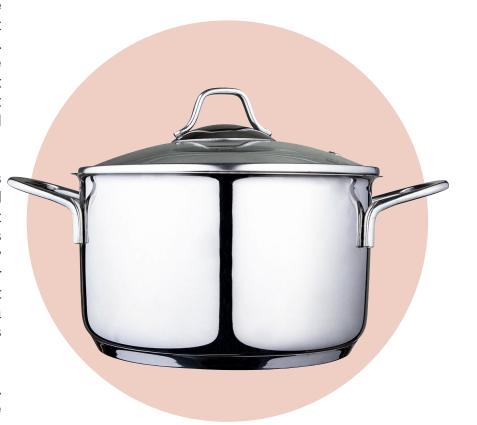

#### Stainless Steel Stock Pot 24cm

SERENK STOCK POT: This stainless steel pot is made from highest quality 100% stainless steel to be more durable, more functional and technically superior. Therefore, Serenk pots and pans are safe, non-toxic and long-lasting. This technology protects your product against corrosion and provides a perfect highly mirror polished surface. It keeps high scratch resistance and creates a flavor layer. It protects against external factors, adds elegance in presentation and gives it easy-to-clean feature

**CANNING POT:** It is 2.64 qt, 7.87 in/20 cm, 84.55 oz/2.5 lt. Has a useful size using as a soup pot and pasta pot. Ideal for christmas dinner for a crowd, whole chicken, boiling water for pasta, shrimp, potatoes at once. Both inside and outside has a mirror polished. The silver surface lets you see exactly how brown the onions, garlic, etc. Has a flat bottom so the oil doesn't pool. The steel handles get warm but not exactly hot for good grip. The glass lid fits tightly. Safe for metal utensils

PASTA POT WITH EXTRA THICK BOTTOM: This induction cooktop has extra strong, encapsulated thermal base as 4.5 mm thickness for good heat distribution and heat retention. Once hot, food stays hot when stove is on low. Distributes the heat very well, and does not require a high heat setting in order to cook. The heat goes all the way up the sides. It takes much less heat and much less time to make a delicious meal and that is cooked perfect. Preserves vitamins, minerals and aroma

**EASY TO CLEAN:** Dishwasher safe cooking pot. Additionally, the sides of this soup pot have wide

curves at the bottom so it makes it easy to stir food and specially to clean the pot after usage. No sharp angles at the bottom because the pot curves gently into the bottom, making getting every last bit of sauce or whatever (and making clean up) a breeze! No corners for food to get stuck in