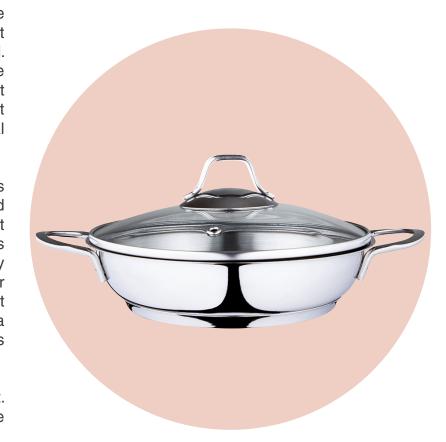

#### Granite Wok Pan 28cm

**SERENK WOK PAN:** This wok pan is made from a high-grade granite reinforced with special material PTFE to be more durable, more functional and technically superior. Therefore, Serenk pots and pans are safe, non-toxic, nonstick and long-lasting. This technology prevents sticking and provides a perfect surface. Creates a flavor layer, adds elegance in presentation and gives it easy-to-clean feature

**COOKING POT:** The generous 3.90 qt/28 cm /11 inch wok pan allows you to cook several portions at once. This nonstick frying pan is durable, but still easy enough to transport. The lightness of it has been an advantage when sometimes you have to pick up the pan with one hand. The sturdy steel handles get warm but not exactly hot for a good grip. It is

very secure to rotate the pan for pouring. Has a perfectly flat bottom so it won't move around on your stove and the oil doesn't pool

**NONSTICK PAN:** Dishwasher safe nonstick stir fry pan. Nonstick surface is excellent. Even the most stubborn ingredients like thinly sliced mushrooms, diced onions, and grated garlic slid right off without leaving any residue or burn marks. This feature, in addition to its lightweight composition, is just the boost a home cook needs to stir, flip, and steam with confidence

cooking pan with extra thick bottom: This cooking pan has extra strong, encapsulated thermal base as 4 mm thickness for good heat distribution and heat retention. Once hot, food stays hot when stove is on low. Does not require a high heat setting in order to cook and responds quickly to temperature changes. The heat goes all the way up the sides. It takes much less heat and much less time to make a delicious meal and that is cooked perfect

WOKS & STIR-FRY PANS: The non stick fry pan has a perfectly flat bottom which is important for all types of stove top. It is suitable for most types of stove. Compatible with gas, electric, glass, ceramic, halogen. Comes with instructions which is very helpful.