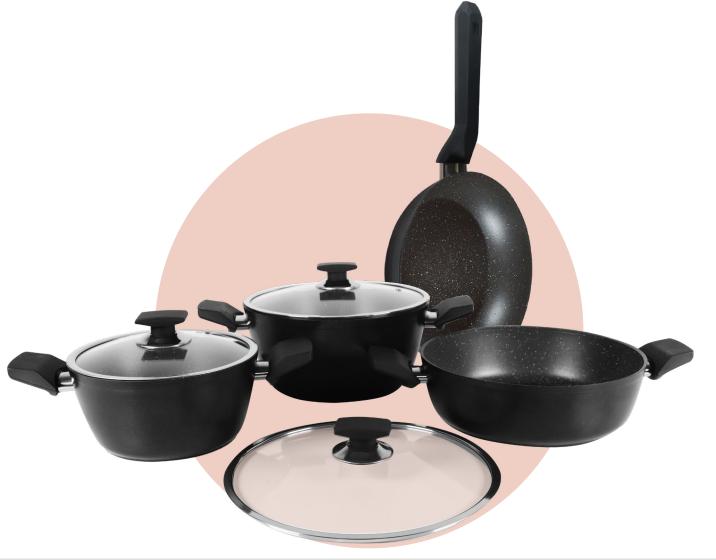

#### 7 Pieces Granite Pots & Pan Set

7 pieces Serenk Excellence pot and pan set is produced with a PFOA-free, long-lasting granite coating, which means the products are safe, non-toxic, non-stick, more durable and functional.

**COOKWARE SET:** The set includes two deep pots with lids 7.8" and 9.4" (respectively 2.6 qt, 4 qt), one flat pot with lid 10.2" (3.4 qt) and one pan 10.2" (3 qt). Ergonomic bakelite handles are designed for comfort and safety, featuring non-slip, heat-resistant and easy-to-grip.