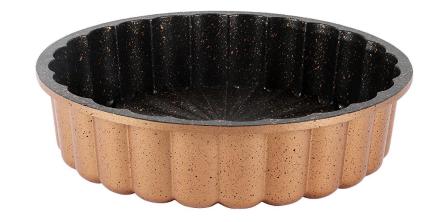

#### Camille Tart Pan

**SERENK QUICHE PAN:** Serenk's exceptionaly beautiful tart mold with dimensions of 28 x 7 cm in a two-tone design from the "Fun Cooking" series is equipped with a high-quality non-stick coating. This golden tart pan brings additional colorful joy to your baking kitchen with its attractive retro style.

**PERFECT BAKING EXPERIENCE:** This quiche pan is also suitable for professional use, thanks to granite wall coating. The pie pan has excellent heat radiation, so that the baked goods are always nice and crispy and browned. Optimal handling due to extra high rims

**SIZE:** The beautiful baking mold "Fun Cooking" has a respective diameter of 28 cm and a height of 7 cm. It can also be hygienically cleaned in the dishwasher and is odorless.

**NEAT DESIGN:** This high-quality surface simply releases the cooled cake from the mold, and cleaning by hand is a breeze.

Aluminum granite non-stick coated, enameled - resistant to sourdough, cut-resistant, ovenproof, heat-resistant up to 250°C. Solid dimensional stability due to extra high material thickness. In addition, Serenk's name stands for quality goods "Made in Türkiye".