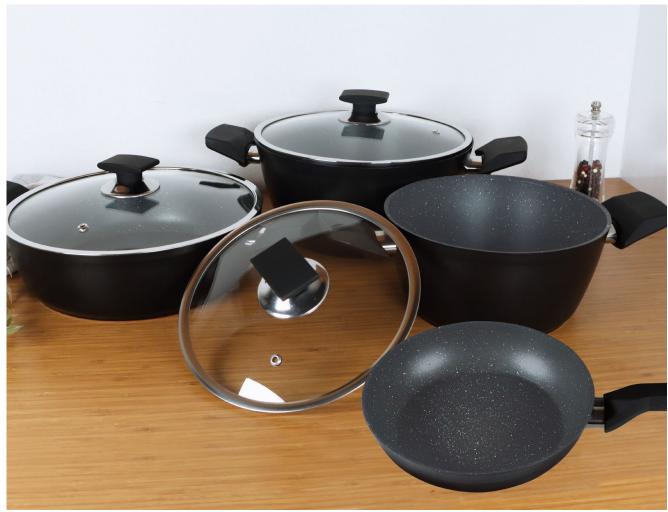

# 5 Pieces Granite Cookware Set

#### 7 Pieces Granite Pots & Pan Set

7 pieces Serenk Excellence pot and pan set is produced with a PFOA-free, long-lasting granite coating, which means the products are safe, non-toxic, non-stick, more durable and functional.

**COOKWARE SET:** The set includes two deep pots with lids 7.8" and 9.4" (respectively 2.6 qt, 4 qt), one flat pot with lid 10.2" (3.4 qt) and one pan 10.2" (3 qt). Ergonomic bakelite handles are designed for comfort and safety, featuring non-slip, heat-resistant and easy-to-grip.

**THICK BOTTOM:** Serenk skillet set has a strong base of 3 mm thickness for optimal heat distribution and heat retention. They don't require a high heat setting to cook. Require less heat and less time to make a delicious meal, while preserving vitamins, minerals and aroma.

PRESERVE VITAMINS, MINERALS & FLAVOR: Small holes on the metal-framed lid of Serenk pots allow the steam exit; foods preserve the nutritional value. Induction base pan set can be used on all types of stoves. The induction feature

is also advantageous in terms of energy efficiency and heat control.

**EASY TO CLEAN:** This cookware set is dishwasher safe. They have excellent surface; even the most stubborn ingredients like thinly sliced mushroom or diced onion slid right off without leaving any residue. Made in Türkiye