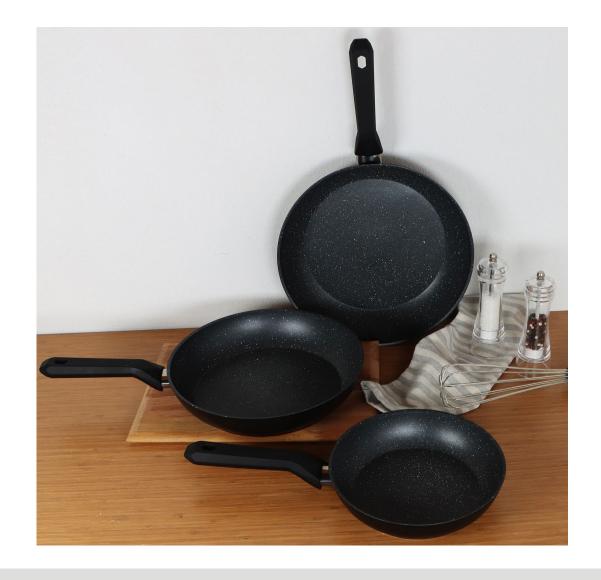

#### 3 Pieces Granite Pan Set

**SERENK PAN SET:** Serenk pan set includes 3 frying pan. They are made from high-grade granite, which means the products are safe, non-toxic, non-stick, more durable and functional. Ergonomic bakelite handles are designed for comfort and safety, featuring non-slip, heat-resistant and easy-to-grip.

**COOKWARE SET:** The set includes three skillets measuring 7.8, 9.4, and 11 inches (1.3 qt, 2 qt, 4.4 qt). You can fry an egg, roast a chicken, or sauté veggies or fish. Great for stir

fries and other casserole dishes. The ergonomic bakelite handle doesn't loosen over time and preserves its original structure.

NON-STICK & WIDE COMPATIBILITY: Serenk Excellence granite coating pans do not allow sticking. It contributes to a healthy diet by supporting the use of less oil. Induction base pan set can be used on all types of stoves. The induction feature is also advantageous in terms of energy efficiency and heat control.

**THICK BOTTOM:** Serenk skillet set has a strong base of 3 mm thickness for optimal heat distribution and heat retention. They don't require a high heat setting to cook. Require less heat and less time to make a delicious meal, while preserving vitamins, minerals and aroma.

**EASY TO CLEAN:** Pans are dishwasher safe. They have excellent surface; even the most stubborn ingredients like thinly sliced mushroom or diced onion slid right off without leaving any residue.