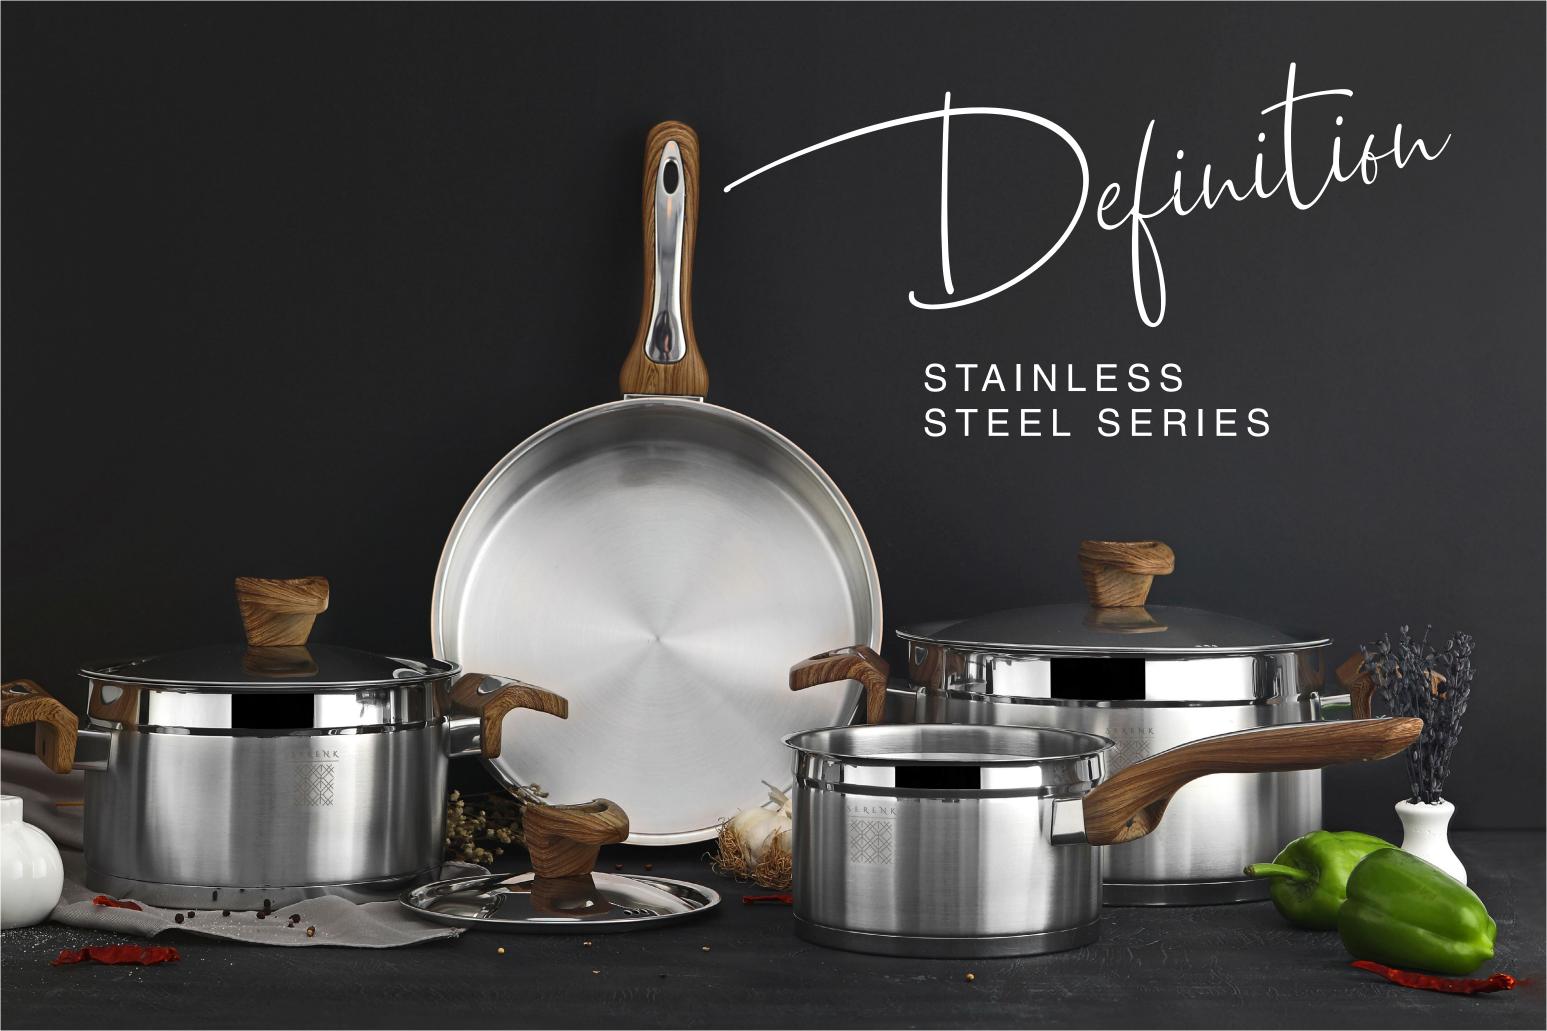

#### **GRANITE SERIES**

**STAINLESS STEEL SERIES** 

#### Stainless Steel 7 Pieces Cookware Set

Serenk cookware set is made from 18/10 stainless-steel which exceedingly resistant to scratches, staining and will maintain its beauty and performance for a lifetime. It offers durability required by professional kitchens. Tight-fitting stainless-steel lids seal in true nutrients and moisture for tender, succulent dishes. Heat resistant wood effect bakelite handles designed with a safe connection which will keep the handles tight for all time

**7 PIECE COOKWARE SET INCLUDES:** 7 piece cookware set includes 8 in 2qt stock pot with lid, 9 in 3.5 qt cooking pot with lid,10 in 6 qt frying pan, 6 in 4 qt sauce pan with

lid. Please note: lids are counted as individual pieces. The stainless-steel interiors are well suited to a range of cooking techniques while the brushed stainless exteriors clean up quickly and easily

capsule Bottom Pot Set: Serenk cookware sets have a flat cooking surface for efficient searing and sautéing. Extremely heat-responsive thermo capsul bottom technology ensures efficient, uniform heating with precise temperature control and no hot spots. It transfers heat and spreads it quickly, evenly, and precisely throughout the cookware, all the way to the rim.

**INDUCTION COOKWARE:** Serenk pot and pans are ideal for use on any cooktop, including induction

**USE&CARE:** This pots and pans set is dishwasher safe. Avoid using steel wool, steel scouring pads or harsh detergents. Stubborn food residue and stains can be removed with a nylon scrubbing pad and baking soda.