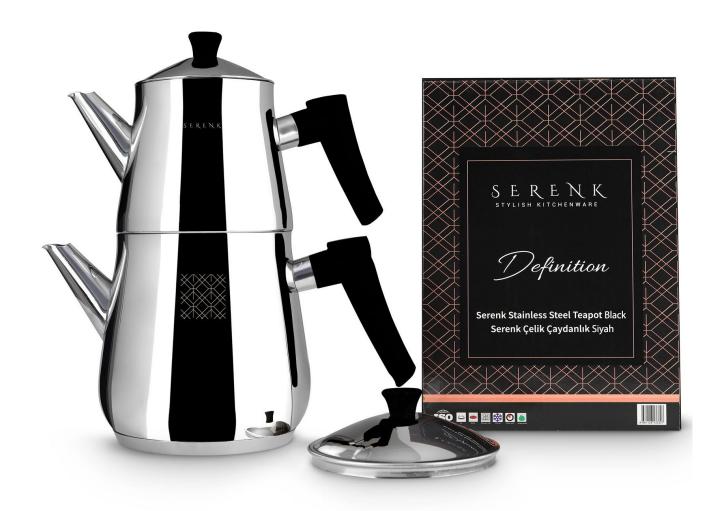

#### Stainless Steel Tea Pot Set Black

Serenk teapot set is made of heavy-duty 18/10 stainless-steel construction which exceedingly resistant to scratches, staining and will maintain its performance for a lifetime. Besides being durable, stainless steel is healthy, does not contain any toxic material, and is suitable for contact with food.

**DIMENSIONS: Tea pot:** 1.05 qt, **tea kettle:** 2.1 qt.

height: 11" high with lid

THERMO CAPSULE BASE: This tea kettle for stovetop has a generous thermos capsule bottom to have a high thermal conductivity to ensure rapid heating and give a longer lifespan. Our self-sealing lid also offers a 100% seal to increase the efficiency of boiling.

**STYLISH HANDLES:** Non-slip, heat resistant and comfortable bakelite handles stay cool and ensure a good

grip. It is designed with a safe connection which will keep the handle tight for all time.

**USE & CARE:** Do not heat while kettle is empty or allow it to boil dry. Hand wash recommended. Avoid using harsh detergents, abrasive cleansers, steel wool or steel scouring pads. Wipe with a damp cloth, then buff with a soft, dry cloth to polish the surface.