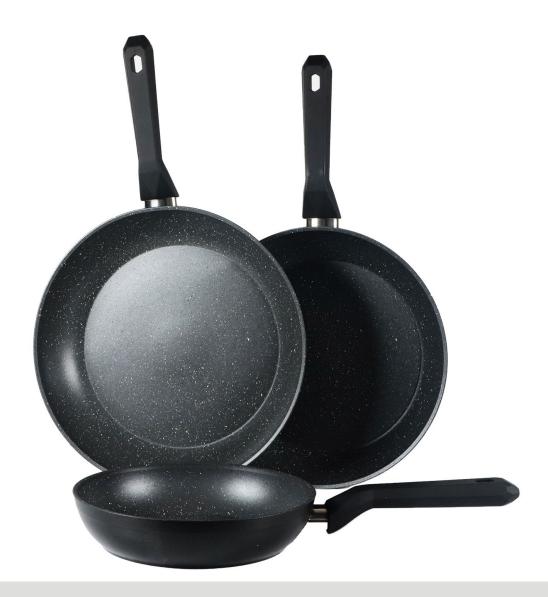

#### 3 Pieces Granite Pan Set

**SERENK PAN SET:** Serenk pan set includes 3 frying pan. They are made from high-grade granite, which means the products are safe, non-toxic, non-stick, more durable and functional. Ergonomic bakelite handles are designed for comfort and safety, featuring non-slip, heat-resistant and easy-to-grip.

**COOKWARE SET:** The set includes three skillets measuring 7.8, 9.4, and 11 inches (1.3 qt, 2 qt, 4.4 qt). You can fry an egg, roast a chicken, or sauté veggies or fish. Great for stir

fries and other casserole dishes. The ergonomic bakelite handle doesn't loosen over time and preserves its original structure.

NON-STICK & WIDE COMPATIBILITY: Serenk Excellence granite coating pans do not allow sticking. It contributes to a healthy diet by supporting the use of less oil. Induction base pan set can be used on all types of stoves. The induction feature is also advantageous in terms of energy efficiency and heat control.

**THICK BOTTOM:** Serenk skillet set has a strong base of 3 mm thickness for optimal heat distribution and heat retention. They don't require a high heat setting to cook. Require less heat and less time to make a delicious meal, while preserving vitamins, minerals and aroma.

**EASY TO CLEAN:** Pans are dishwasher safe. They have excellent surface; even the most stubborn ingredients like thinly sliced mushroom or diced onion slid right off without leaving any residue.