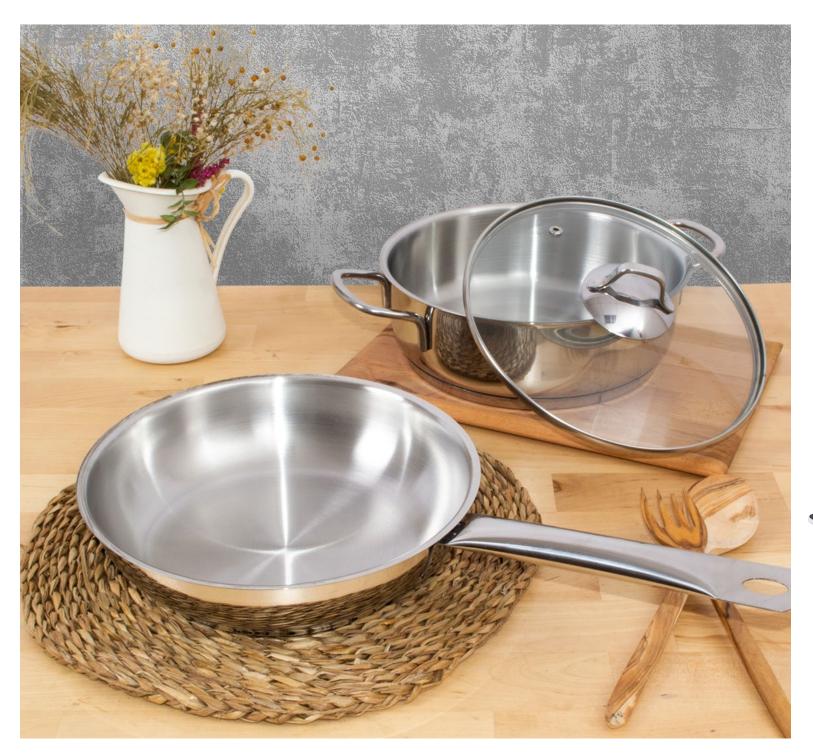

## Stainless Steel 5 Pieces Cookware Set

5 pieces Serenk Modernist pots and pan set is made of 18/10 stainless steel entirely; in addition to being resistant to scratches and staining, it is healthy, long-lasting and durable.

**STYLISH COOKWARE SET:** The set includes 9.4 inch deep pot with lid (6.4 qt/6.1 L), 10 inch flat pot with lid (3 qt/3 L) and 10 inch pan (3 qt/3 L). The stainless polished outer surface has a smooth appearance with mirror shine, which adds elegance to kitchens.

**CAPSULE BOTTOM:** These pots and frying pan have a triplex heavy bounded capsule bottom for optimal heat distribution and heat retention. They are extremely heat-responsive and able to transfer heat quickly and evenly at full length. Via induction base feature, pots and pan can be used on all types of stoves.

PRESERVE VITAMINS, MINERALS & FLAVOR: The concave glass lid fits perfectly and does not allow steam to exit. By less water, foods can be cooked in their own juices, which means healthier meals with more taste.