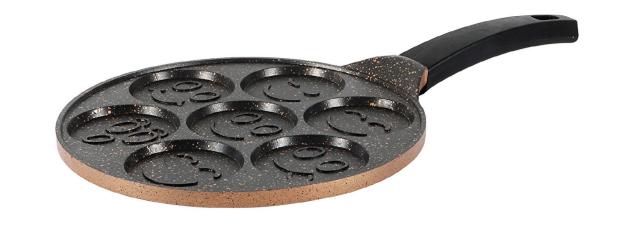

### Crepe Pan 22 cm Yellow

**SMILE MINI PANCAKES MAKER:** Serenk's exceptionally beautiful mini pancakes maker with dimensions of 26 x 1,5 cm in a two-tone design from the "Fun Cooking" series is equipped with a high-quality non-stick coating. This golden nonstick frying pan brings additional colorful joy to your baking kitchen with its attractive retro style.

pan is also suitable for professional use, thanks to granite wall coating. The mini pancake maker has excellent heat radiation, so that the baked goods are always nice and crispy and browned. Optimal handling due to 18 cm handle

**TIME TO BREAK SOME EGGS:** Bake from omelettes to pancake in this practical pancake molds for kids, which you can reinvent again and again.

**SIZE:** The beautiful breakfast maker Fun Cooking with seven troughs in a respective diameter of 26 cm, a height of 1,5 cm. It can also be hygienically cleaned in the dishwasher, is odorless.

**NEAT DESIGN:** This high-quality surface simply releases the cooled cake from the mold and cleaning by hand washing is a breeze. Aluminum granite non-stick coated,

enameled - resistant to sourdough, cut-resistant, heat-resistant up to 250°C. Solid dimensional stability due to extra high material thickness. In addition, Serenk's name stands for quality goods Made in Türkiye.