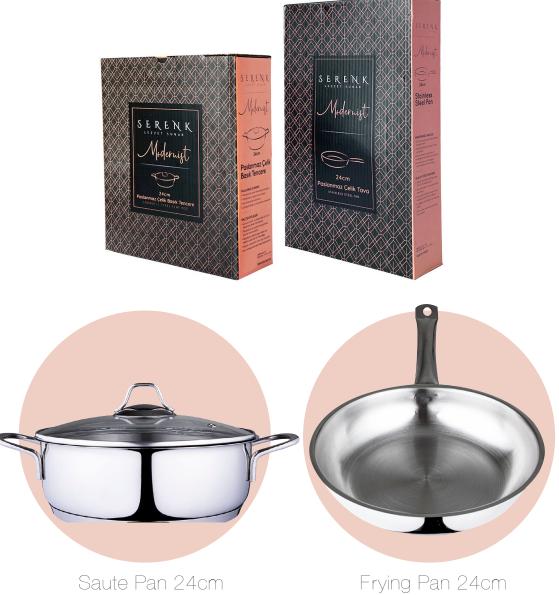

# 3 Pieces Steel Pan Set

Omelette Pan 20cm

Frying Pan 24cm

# 6 Pieces Steel Cookware Set

Saute Pan 24cm

Omelette Pan 20cm