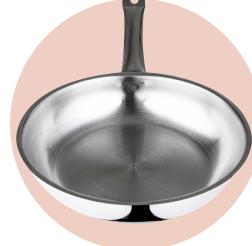

# Stainless Steel Frying Pan 24cm

SERENK FRYING PAN: This stainless steel pan is made from highest quality 100% stainless steel to be more durable, more functional and technically superior. Therefore, Serenk pots and pans are safe, non-toxic and long-lasting. This technology protects your product against corrosion and highly mirror polished surface. It keeps high scratch resistance and creates a flavor layer. It protects against external factors, adds elegance in presentation and gives it easy-to-clean feature

**DEEP FRYING PAN:** 1 qt, 9.45 in/24 cm, 50 oz/1.5 lt. This frying pan is lightweight and comfortable to hold. The lightness is an advantage when sometimes you have to pick up the pan with one hand. It has an ideal depth and sidewall for searing and cooking. The steel handles get warm but not exactly hot, very adequate for a good grip. The silver surface lets you see exactly how brown the onions, shallots, garlic, etc. Has a perfectly flat bottom so the oil doesn't pool. Safe for metal utensils

FRY PAN WITH EXTRA THICK BOTTOM: This induction cooktop has extra strong, encapsulated thermal base as 4.5 mm thickness for good heat distribution and heat retention. Once hot, food stays hot when stove is on low. Distributes the heat very well, and does not require a high heat setting in order to cook. The heat goes all the way up the sides. It takes much less heat and much less time to make a delicious meal and that is cooked perfect

**EASY TO CLEAN:** Dishwasher safe deep frying pan. Additionally, the sides of this induction cookware have wide curves at the bottom so it makes it easy to

stir food and specially to clean the pot after usage. No sharp angles at the bottom because this fry pan curves gently into the bottom, making getting every last bit of sauce or whatever (and making clean up) a breeze! No corners for food to get stuck in INDUCTION COOKWARE: The frying pan has a perfectly flat bottom which is important for all types of stove and induction cooktop. Compatible with gas, electric, glass, ceramic, halogen and induction. Comes with instructions which is very helpful