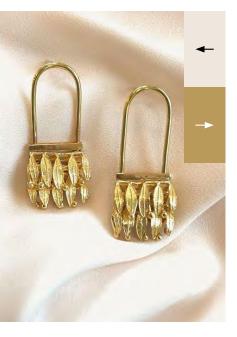

## **Olive Branch Collection**

Designer

Collections

Contact

Thank You

In mythology and botany, it is called "Immortal Tree". In the Iliad, the poet Homer describes the immortality of the olive as follows: "I belong to everyone and I do not belong to anyone, I was here before you came, I will be here after you leave"