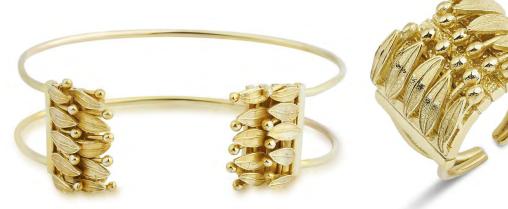

## **Olive Branch Collection**

Designer

Collections

Contact

Thank You

In mythology and botany, it is called "Immortal Tree". In the Iliad, the poet Homer describes the immortality of the olive as follows: "I belong to everyone and I do not belong to anyone, I was here before you came, I will be here after you leave"

Olive Branch Bracelet

Olive Branch Ring

Contact

Collections

Thank You

t as H design

- 6 cm bracelet diameter
- Turquoise Enamel
- Handmade Enamel
- 18k Gold Plated
- Chlorine, perfume and chemicals can damage and discolor your jewellery