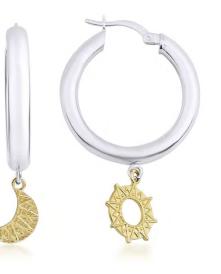

## Moon&Sun Collection

Designer

Collections

• 925 Silver

- 18 Carat Gold Plated
- Size: 2.8 cm
- Chlorine, perfumes and chemicals can damage and discolor your jewellery

Image: Constraint of the second se

Moon&Sun Collection

Presentation

Sun and Moon Oval Earrings

Sun and Moon Big Earring

Sun and Moon Small Earring

Moon Thin Bracelet

www.tashdesign.com.tr

t as H design