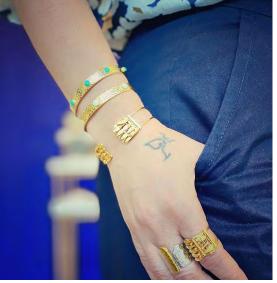

## **Stars Collection**

Stars Collection is one of the most stylish collection of Tash Design, dreamed and handmaded by famous artist Çiğdem Serdaroğlu from Turkey. The design and color of the collection is to remind you of the sky. Its wind, its rain and its shine invites you to make a real difference! To create a memorable outfit, your stars jewelry makes a perfect harmony with your casual or classic combinations in every season. It will also a nice gift option jewellery for mothers day, birthdays,christmas, new years, celebrations or to keep for yourself.