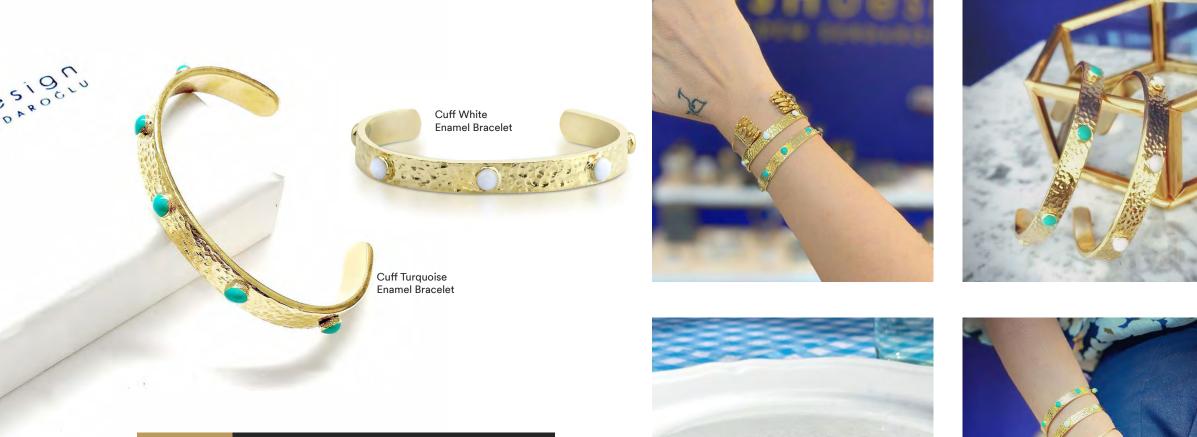

## **Stars Collection**

Stars Collection is one of the most stylish collection of Tash Design, dreamed and handmaded by famous artist Çiğdem Serdaroğlu from Turkey. The design and color of the collection is to remind you of the sky. Its wind, its rain and its shine invites you to make a real difference! To create a memorable outfit, your stars jewelry makes a perfect harmony with your casual or classic combinations in every season. It will also a nice gift option jewellery for mothers day, birthdays,christmas, new years, celebrations or to keep for yourself.