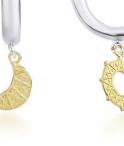

## Moon&Sun Collection

Designer

Collections

• 925 Silver

- 18 Carat Gold Plated
- Size: 2.8 cm
- Chlorine, perfumes and chemicals can damage and discolor your jewellery

Image: Constraint of the second se

Moon&Sun Collection

Presentation

Sun and Moon Oval Earrings

Sun and Moon Big Earring

Sun and Moon Small Earring

Moon Thin Bracelet

www.tashdesign.com.tr

t as H design