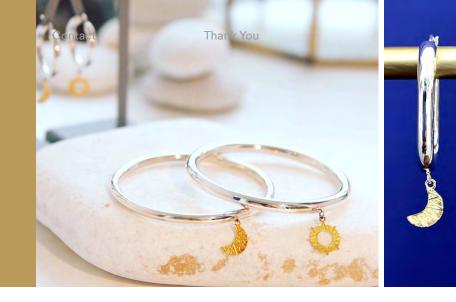

## Moon&Sun Collection

Designer

Collections

• 925 Silver

- 18 Carat Gold Plated
- Size: 2.8 cm
- Chlorine, perfumes and chemicals can damage and discolor your jewellery

Image: Constraint of the second se

Moon&Sun Collection

Presentation

Sun and Moon Oval Earrings

Sun and Moon Big Earring

Sun and Moon Small Earring

Moon Thin Bracelet

www.tashdesign.com.tr

t as H design