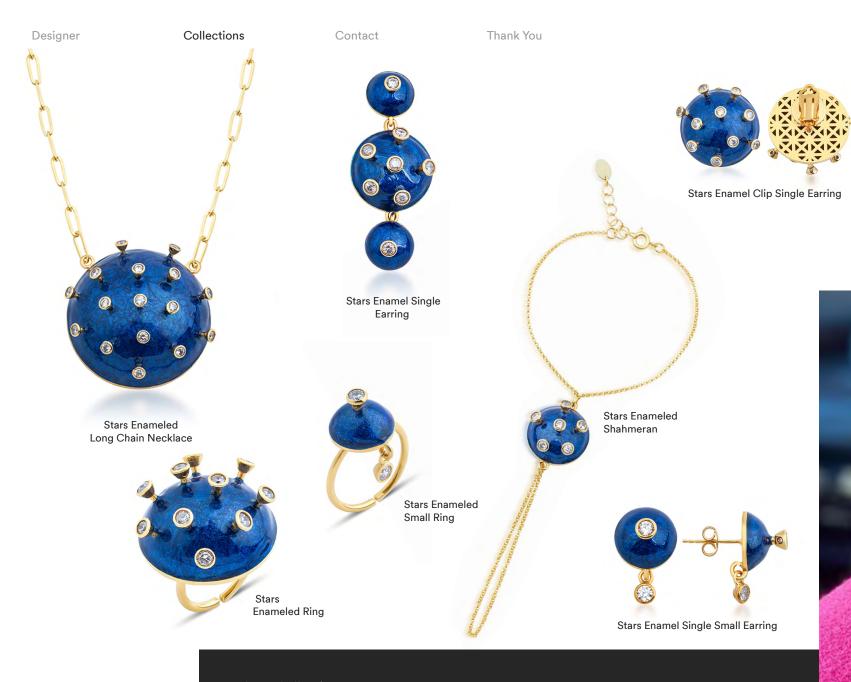

## **Stars Collection**

Stars Collection is one of the most stylish collection of Tash Design, dreamed and handmaded by famous artist Çiğdem Serdaroğlu from Turkey. The design and color of the collection is to remind you of the sky. Its wind, its rain and its shine invites you to make a real difference! To create a memorable outfit, your stars jewelry makes a perfect harmony with your casual or classic combinations in every season. It will also a nice gift option jewellery for mothers day, birthdays,christmas, new years, celebrations or to keep for yourself.

tasH design

Stars Enamel Cuff Bracelet/Bangle

Stars Collection

Contact

Collections

Thank You