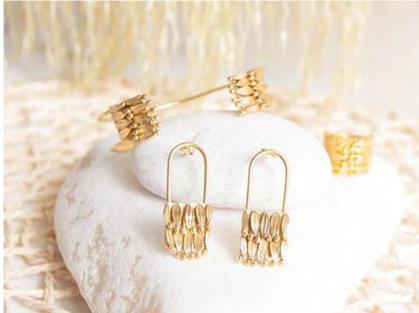

## **Olive Branch Collection**

Designer

Collections

Contact

Thank You

In mythology and botany, it is called "Immortal Tree". In the Iliad, the poet Homer describes the immortality of the olive as follows: "I belong to everyone and I do not belong to anyone, I was here before you came, I will be here after you leave"