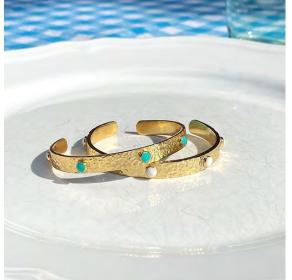

## **Stars Collection**

Stars Collection is one of the most stylish collection of Tash Design, dreamed and handmaded by famous artist Çiğdem Serdaroğlu from Turkey. The design and color of the collection is to remind you of the sky. Its wind, its rain and its shine invites you to make a real difference! To create a memorable outfit, your stars jewelry makes a perfect harmony with your casual or classic combinations in every season. It will also a nice gift option jewellery for mothers day, birthdays,christmas, new years, celebrations or to keep for yourself.