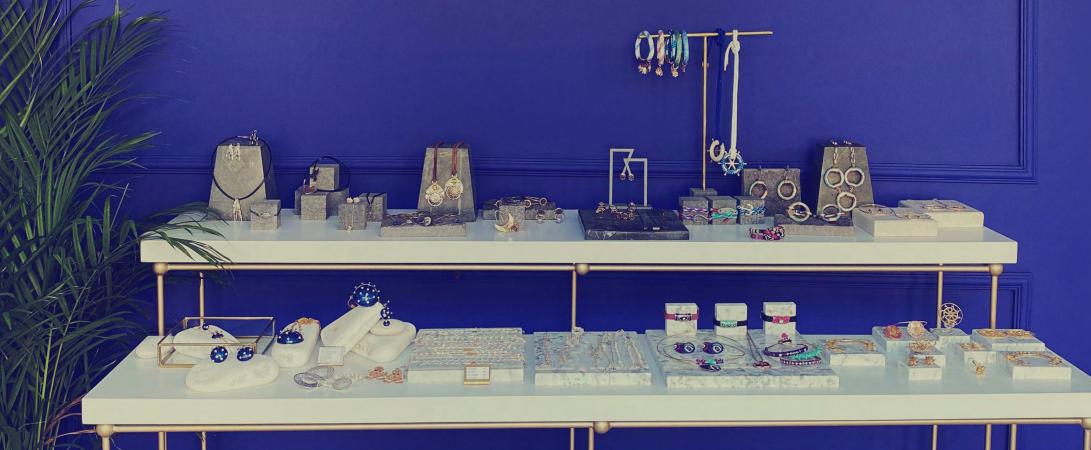

## **Stars Collection**

Stars Collection is one of the most stylish collection of Tash Design, dreamed and handmaded by famous artist Çiğdem Serdaroğlu from Turkey. The design and color of the collection is to remind you of the sky. Its wind, its rain and its shine invites you to make a real difference! To create a memorable outfit, your stars jewelry makes a perfect harmony with your casual or classic combinations in every season. It will also a nice gift option jewellery for mothers day, birthdays,christmas, new years, celebrations or to keep for yourself.

tasH design

Stars Enamel Cuff Bracelet/Bangle

Stars Collection

Contact

Collections

Thank You